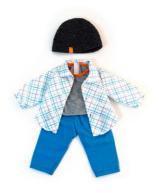

## Clothes for 81/4" Dolls

Warm Weather Polo Set 8<sup>1</sup>/<sub>4</sub>" Ref.31681 ▲ (1)

Cold Weather Jacket Set 81/4" Ref.31678 (1)

Cold Weather Sweatshirt Set 8½" Ref.31677 (1)

Hanger with hangtag

▲ (1) SMALL PARTS. Not for under 3 years