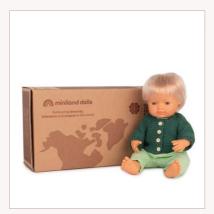

# Baby Dolls Collection 15"

| Baby Doll Native<br>American Boy | boy            |
|----------------------------------|----------------|
| 1   Box with underwear           | 31271<br>31239 |

| Baby Doll Hispanic boy with Down syndrome         | boy            |
|---------------------------------------------------|----------------|
| 1   Box with underwear 2   Polybag with underwear | 31267<br>31237 |