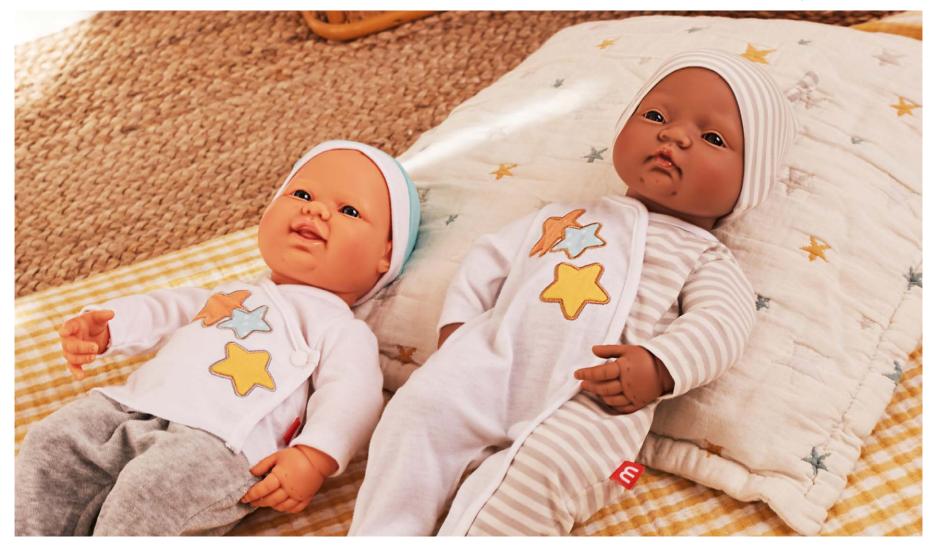

# Dolls of the world

Our Miniland Dolls collection focuses on helping little ones understand they belong in the world: by promoting inclusivity and acceptance, identifying emotions, and respecting the feelings of others; all through the fun and value of play. Available in an array of ethnicities and genders, our Dolls hope to represent the beauty of our differences, respecting every child, no matter their origin, sex, or condition. In addition, our Dolls help enhance social and cognitive abilities and enhance creativity through independent play in the classroom of at home.

We want to contribute to a world that is more open, inclusive and tolerant towards diversity

By promoting empathy and accepting people of any origin, gender or condition.

# Fostering empathy and tolerance

At Miniland we understand that we live in a colorful world where diversity is a constant reality. The skin color or physical features of a person don't need to be linked to any nationality or geographical area today, but in order to simplify the nomenclature of our dolls in this catalog, we will refer to them as "Caucasian", "Asian", "African" and "Hispanic", understanding that this is the origin of their ancestry and which has given rise to their characteristic phenotypic traits. Always from a perspective of respect and the desire to promote the value of tolerance towards diversity among children.

Each of our dolls is handmade in Spain. They are soft and have defined features.

They help children learn about their differences and similarities, thus encouraging empathy and their acceptance of people of any condition.