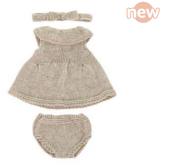

#### **Clothes for** 12<sup>5</sup>/8" Dolls

Sea Boy Set **Ref.31651** (1)

Sea Girl Set **Ref.31652** (1)

Gender Neutral Shoes Ref.31191 (1)

Hanger with hangtag

▲ (1) SMALL PARTS. Not for under 3 years

Cold Weather Jumper Set Ref.31646 1

Cold Weather Jumper Set **Ref.31645** (1)

Warm Weather Jumper Hat Set Ref.31642 (1)

Warm Weather Jumper Cap Set Ref.31641 (1)

Hanger with hangtag