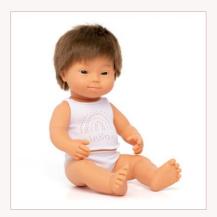

| Baby Doll Caucasian Brunette with Down syndrome      | boy            |
|------------------------------------------------------|----------------|
| 1   Box with underwear<br>2   Polybag with underwear | 31170<br>31068 |

1 Box with underwear

2 | Polybag with underwear

| Baby Doll Caucasian E<br>with Down syndrome       | Blond boy      |
|---------------------------------------------------|----------------|
| 1   Box with underwear 2   Polybag with underwear | 31263<br>31233 |