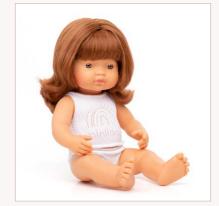

| Baby Doll Caucasian<br>Redhead Girl               | girl           |
|---------------------------------------------------|----------------|
| 1   Box with underwear 2   Polybag with underwear | 31150<br>31050 |