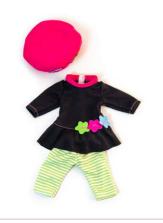

#### **Clothes for** 12<sup>5</sup>/8" Dolls

Sea Boy Set **Ref.31651** (1)

Sea Girl Set **Ref.31652** (1)

Gender Neutral Shoes Ref.31191 (1)

Hanger with hangtag

▲ (1) SMALL PARTS. Not for under 3 years

Cold Weather Jumper Set Ref.31646 1

Cold Weather Jumper Set **Ref.31645** (1)

Warm Weather Jumper Hat Set Ref.31642 (1)

Warm Weather Jumper Cap Set Ref.31641 (1)

Hanger with hangtag