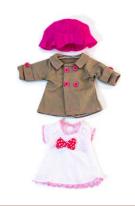

## Clothes for 81/4" Dolls

Dune Girl Set Ref.31666 🛕 (1)

Forest Boy Set Ref.31667 🗘 (1)

Forest Girl Set Ref.31668 (1)

Hanger with hangtag

▲ (1) SMALL PARTS. Not for under 3 years

Sea Girl Set **Ref.31670 (**1)