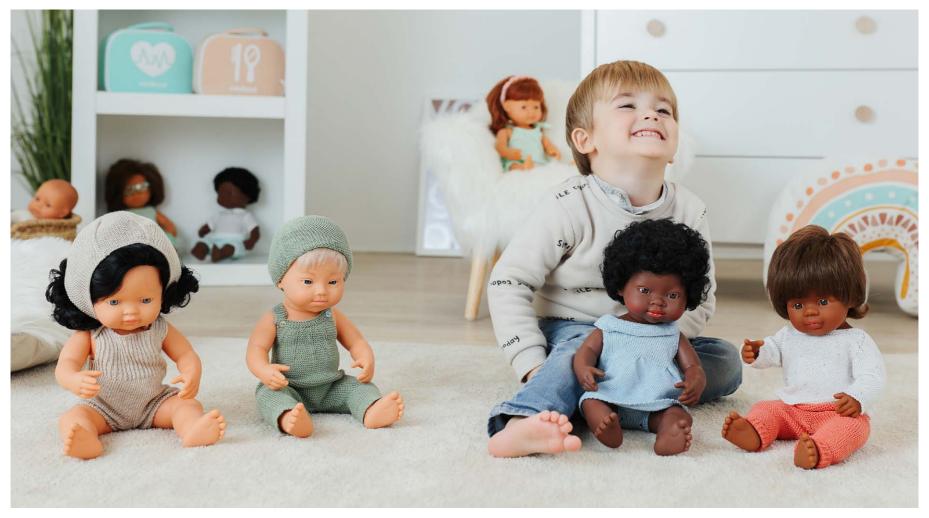

# Dolls of the world

Our Miniland Dolls collection focuses on helping little ones understand they belong in the world: by promoting inclusivity and acceptance, identifying emotions, and respecting the feelings of others; all through the fun and value of play. Available in an array of ethnicities and genders, our Dolls hope to represent the beauty of our differences, respecting every child, no matter their origin, sex, or condition. In addition, our Dolls help enhance social and cognitive abilities and enhance creativity through independent play in the classroom of at home.

We want to contribute to a world that is more open, inclusive and tolerant towards diversity

By promoting empathy and accepting people of any origin, gender or condition.

# Fostering empathy and tolerance

At Miniland we understand that we live in a colorful world where diversity is a constant reality. The skin color or physical features of a person don't need to be linked to any nationality or geographical area today, but in order to simplify the nomenclature of our dolls in this catalog, we will refer to them as "Caucasian", "Asian", "African" and "Hispanic", understanding that this is the origin of their ancestry and which has given rise to their characteristic phenotypic traits. Always from a perspective of respect and the desire to promote the value of tolerance towards diversity among children.

Each of our dolls is handmade in Spain. They are soft and have defined features.

They help children learn about their differences and similarities, thus encouraging empathy and their acceptance of people of any condition.

We present various ranges in different sized versions. Highlighted by well defined features to help identify the most representative origins. Their heads, arms and legs are jointed to provide them with mobility. Suitable for collective use.