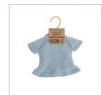

## Clothes for 15" Dolls

Knitted Doll Outfit Overall & Beanie Hat Ref.31689 ⚠ (1)

Knitted Doll Outfit Sweater & Trousers Ref.31690 ⚠ (1)

Hanger with hangtag

▲ (1) SMALL PARTS. Not for under 3 years

Hanger with hangtag