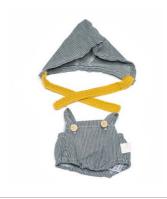

## Clothes for 81/4" Dolls

Dune Girl Set Ref.31666 🛕 (1)

Forest Boy Set Ref.31667 🗘 (1)

Forest Girl Set Ref.31668 (1)

Hanger with hangtag

▲ (1) SMALL PARTS. Not for under 3 years

Sea Girl Set **Ref.31670 (**1)