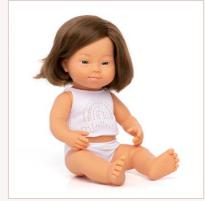

|  | Baby Doll Caucasian Brunette with Down syndrome   | girl           |
|--|---------------------------------------------------|----------------|
|  | 1   Box with underwear 2   Polybag with underwear | 31174<br>31088 |

| Baby Doll Caucasian Blonde with Down syndrome     | girl           |  |
|---------------------------------------------------|----------------|--|
| 1   Box with underwear 2   Polybag with underwear | 31264<br>31234 |  |