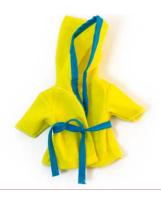

### Clothes for 81/4" Dolls

Hanger with hangtag

▲ (1) SMALL PARTS. Not for under 3 years

Raincoat + Boots Ref.31676 (1)

Bathrobe Ref.31675 1

Underwear Ref.31696 🗘 (1)

Hanger with hangtag