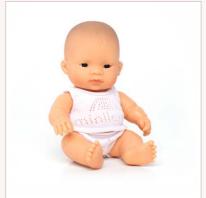

# Baby Dolls Collection 15"

| Baby Doll Asian                                   | girl           |
|---------------------------------------------------|----------------|
| 1   Box with underwear 2   Polybag with underwear | 31156<br>31056 |