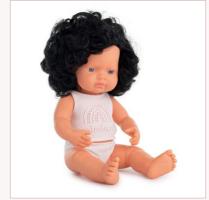

| Baby doll Caucasian curly black hair boy          | boy            |
|---------------------------------------------------|----------------|
| 1   Box with underwear 2   Polybag with underwear | 31261<br>31231 |

| Baby doll Caucasian curly black hair girl         | girl           |
|---------------------------------------------------|----------------|
| 1   Box with underwear 2   Polybag with underwear | 31262<br>31232 |