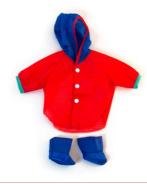

## Clothes for 81/4" Dolls

Warm Weather Polo Set 8<sup>1</sup>/<sub>4</sub>" Ref.31681 ▲ (1)

Cold Weather Jacket Set 81/4" Ref.31678 (1)

Cold Weather Sweatshirt Set 8½" Ref.31677 (1)

Hanger with hangtag

▲ (1) SMALL PARTS. Not for under 3 years