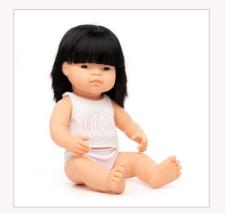

# Baby Dolls Collection 81/4"

| Baby Doll<br>African | boy   | girl  |
|----------------------|-------|-------|
| Box with underwear   | 31123 | 31124 |

| Baby Doll<br>Asian | boy   | girl  |
|--------------------|-------|-------|
| Box with underwear | 31125 | 31126 |