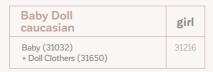

# Baby + Doll Clothes 8<sup>1</sup>/<sub>4</sub>"

| Baby Doll<br>African                         | girl  |
|----------------------------------------------|-------|
| Baby Doll (31144)<br>+ Doll Clothers (31666) | 31214 |

| Baby Doll<br>Asian                           | girl  |
|----------------------------------------------|-------|
| Baby Doll (31146)<br>+ Doll Clothers (31670) | 31215 |