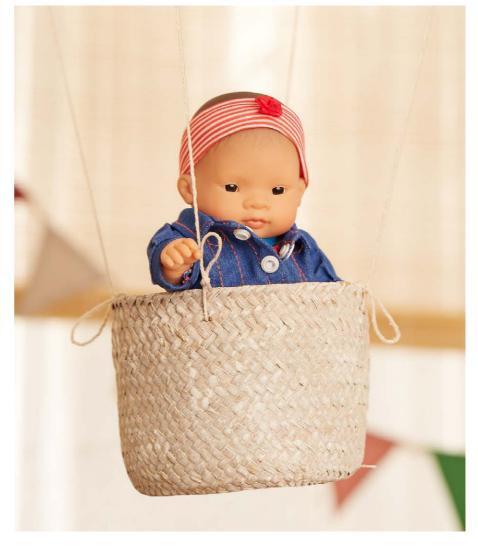

# Dolls of the world

Our Miniland Dolls collection focuses on helping little ones understand they belong in the world: by promoting inclusivity and acceptance, identifying emotions, and respecting the feelings of others; all through the fun and value of play. Available in an array of ethnicities and genders, our Dolls hope to represent the beauty of our differences, respecting every child, no matter their origin, sex, or condition. In addition, our Dolls help enhance social and cognitive abilities and enhance creativity through independent play in the classroom of at home.

Each of our dolls is handmade in Spain. They are soft and have defined features.

They help children learn about their differences and similarities, thus encouraging empathy and their acceptance of people of any condition.