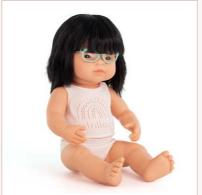

# Baby Dolls Collection 15"

| Baby Doll Asian Girl with Glasses                 | girl           |
|---------------------------------------------------|----------------|
| 1   Box with underwear 2   Polybag with underwear | 31113<br>31112 |