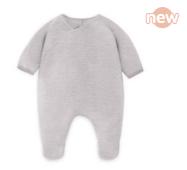

### Clothes for 12<sup>5</sup>/8" Dolls

Knitted Pajamas 125%" Green color **Ref.31602** 

Hanger with hangtag

▲ (1) SMALL PARTS. Not for under 3 years

2 | Polybag with underwear

Knitted Pajamas 15" Blue color **Ref.31604** 

Knitted Pajamas 15'' Linen color **Ref.31605** 

Hanger with hangtag