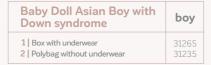

# Baby Dolls Collection 15"

| Baby Doll Asian Girl with<br>Down syndrome        | girl           |
|---------------------------------------------------|----------------|
| 1   Box with underwear 2   Polybag with underwear | 31266<br>31236 |