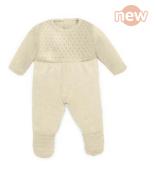

### Clothes for 12<sup>5</sup>/8" Dolls

Knitted Pajamas 125%" Green color **Ref.31602** 

Hanger with hangtag

▲ (1) SMALL PARTS. Not for under 3 years