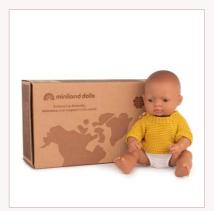

# Baby Dolls Collection 81/4"

| Baby Doll<br>African | boy   | girl  |
|----------------------|-------|-------|
| Box with underwear   | 31123 | 31124 |

| Baby Doll<br>Asian | boy   | girl  |
|--------------------|-------|-------|
| Box with underwear | 31125 | 31126 |

| Baby Doll<br>Hispanic | boy   | girl  |
|-----------------------|-------|-------|
| Box with underwear    | 31127 | 31128 |

Box with underwear

# Baby Dolls Collection 12<sup>5</sup>/<sub>8</sub>"

| Baby Doll<br>African       | boy   | girl  |
|----------------------------|-------|-------|
| 1   Box with underwear     | 31353 | 31354 |
| 2   Polybag with underwear | 31033 | 31034 |

| Baby Doll<br>Asian                                | boy            | girl           |
|---------------------------------------------------|----------------|----------------|
| 1   Box with underwear 2   Polybag with underwear | 31355<br>31035 | 31356<br>31036 |

| Baby Doll<br>Hispanic      | boy   | girl  |
|----------------------------|-------|-------|
| 1   Box with underwear     | 31357 | 31358 |
| 2   Polybag with underwear | 31037 | 31038 |

1 Box with underwear