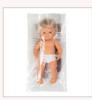

# Baby Dolls Collection 12<sup>5</sup>/<sub>8</sub>"

| Baby Doll<br>African       | boy   | girl  |
|----------------------------|-------|-------|
| 1   Box with underwear     | 31353 | 31354 |
| 2   Polybag with underwear | 31033 | 31034 |