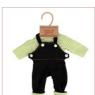

## Clothes for 81/4" Dolls

Warm Weather Polo Set 8<sup>1</sup>/<sub>4</sub>" Ref.31681 ▲ (1)

Cold Weather Jacket Set 81/4" Ref.31678 (1)

Cold Weather Sweatshirt Set 8½" Ref.31677 (1)

Hanger with hangtag

▲ (1) SMALL PARTS. Not for under 3 years