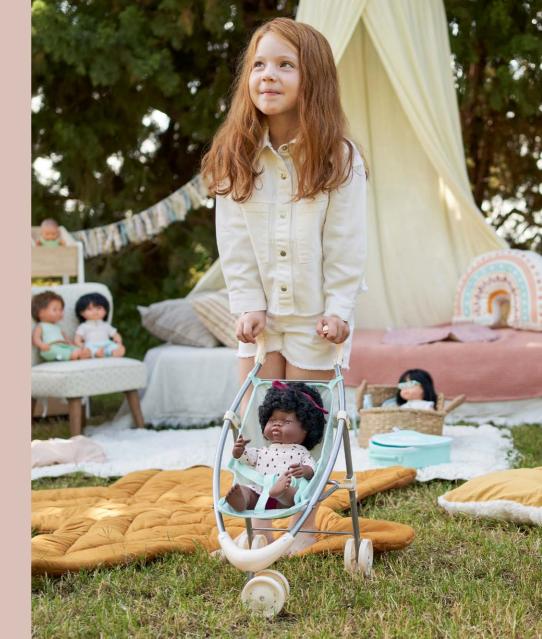

# Dolls of the world

Our Miniland Dolls collection focuses on helping little ones understand they belong in the world: by promoting inclusivity and acceptance, identifying emotions, and respecting the feelings of others; all through the fun and value of play. Available in an array of ethnicities and genders, our Dolls hope to represent the beauty of our differences, respecting every child, no matter their origin, sex, or condition. In addition, our Dolls help enhance social and cognitive abilities and enhance creativity through independent play in the classroom of at home.

We want to contribute to a world that is more open, inclusive and tolerant towards diversity

By promoting empathy and accepting people of any origin, gender or condition.

Each of our dolls is handmade in Spain. They are soft and have defined features.

They help children learn about their differences and similarities, thus encouraging empathy and their acceptance of people of any condition.

We present various ranges in different sized versions. Highlighted by well defined features to help identify the most representative origins. Their heads, arms and legs are jointed to provide them with mobility. Suitable for collective use.