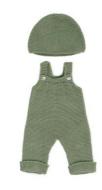

## Clothes for 15" Dolls

Knitted Doll Outfit Overall & Beanie Hat Ref.31689 ⚠ (1)

Knitted Doll Outfit Sweater & Trousers Ref.31690 ⚠ (1)

Hanger with hangtag

▲ (1) SMALL PARTS. Not for under 3 years

Hanger with hangtag