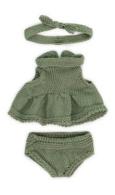

#### **Clothes for** 12<sup>5</sup>/8" Dolls

Sea Boy Set **Ref.31651** (1)

Sea Girl Set **Ref.31652** (1)

Gender Neutral Shoes Ref.31191 (1)

Hanger with hangtag

▲ (1) SMALL PARTS. Not for under 3 years

Cold Weather Jumper Set Ref.31646 1