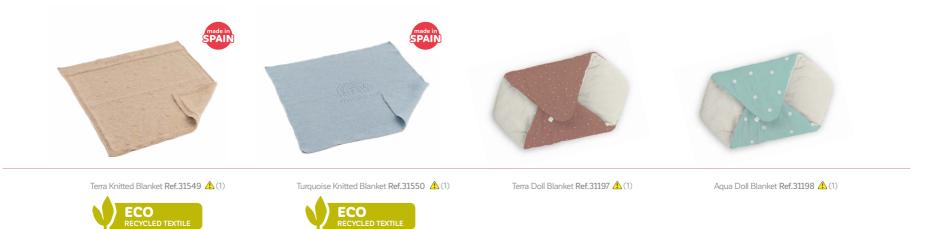

2 | Polybag with underwear

Knitted Pajamas 15" Blue color **Ref.31604** 

Knitted Pajamas 15'' Linen color **Ref.31605** 

Hanger with hangtag

## Clothes for 15¾" Dolls

Knitted Pajamas 15¾" White color **Ref.31606** 

Knitted Pajamas 15¾" Green color Ref.31607

Hanger with hangtag