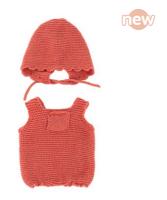

## Clothes for 81/4" Dolls

Warm Weather Polo Set 8<sup>1</sup>/<sub>4</sub>" Ref.31681 ▲ (1)

Cold Weather Jacket Set 81/4" Ref.31678 (1)

Cold Weather Sweatshirt Set 8½" Ref.31677 (1)

Hanger with hangtag

▲ (1) SMALL PARTS. Not for under 3 years