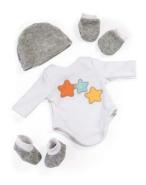

### Clothes for 81/4" Dolls

Hanger with hangtag

▲ (1) SMALL PARTS. Not for under 3 years

Raincoat + Boots Ref.31676 (1)

Bathrobe Ref.31675 1

Underwear Ref.31696 🗘 (1)

Hanger with hangtag