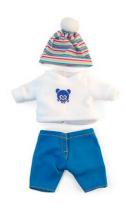

## Clothes for 81/4" Dolls

Warm Weather Polo Set 8<sup>1</sup>/<sub>4</sub>" Ref.31681 ▲ (1)

Cold Weather Jacket Set 81/4" Ref.31678 (1)

Cold Weather Sweatshirt Set 8½" Ref.31677 (1)

Hanger with hangtag

▲ (1) SMALL PARTS. Not for under 3 years