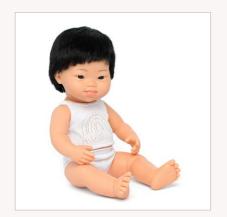

| Baby Doll<br>Asian                                | boy            | girl           |
|---------------------------------------------------|----------------|----------------|
| 1   Box with underwear 2   Polybag with underwear | 31355<br>31035 | 31356<br>31036 |