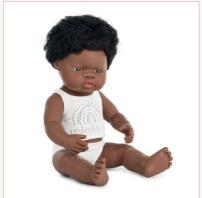

# Baby Dolls Collection 81/4"

| Baby Doll<br>African | boy   | girl  |
|----------------------|-------|-------|
| Box with underwear   | 31123 | 31124 |

| Baby Doll<br>Asian | boy   | girl  |
|--------------------|-------|-------|
| Box with underwear | 31125 | 31126 |