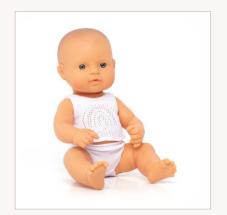

# Baby Dolls Collection 12<sup>5</sup>/<sub>8</sub>"

| Baby Doll<br>African       | boy   | girl  |
|----------------------------|-------|-------|
| 1   Box with underwear     | 31353 | 31354 |
| 2   Polybag with underwear | 31033 | 31034 |

| Baby Doll<br>Asian                                | boy            | girl           |
|---------------------------------------------------|----------------|----------------|
| 1   Box with underwear 2   Polybag with underwear | 31355<br>31035 | 31356<br>31036 |