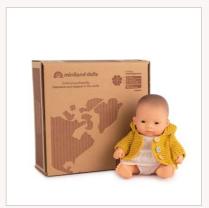

# Baby Dolls Collection 12<sup>5</sup>/<sub>8</sub>"

| Baby Doll<br>African       | boy   | girl  |
|----------------------------|-------|-------|
| 1   Box with underwear     | 31353 | 31354 |
| 2   Polybag with underwear | 31033 | 31034 |

| Baby Doll<br>Asian                                | boy            | girl           |
|---------------------------------------------------|----------------|----------------|
| 1   Box with underwear 2   Polybag with underwear | 31355<br>31035 | 31356<br>31036 |