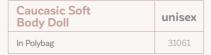

#### Soft Body Dolls 12<sup>5</sup>/8"

| African Soft<br>Body Doll | unisex |
|---------------------------|--------|
| 1   In box                | 31364  |
| 2   In Polybag            | 31363  |

| Asian Soft<br>Body Doll      | unisex         |
|------------------------------|----------------|
| 1   In box<br>2   In Polybag | 31366<br>31365 |