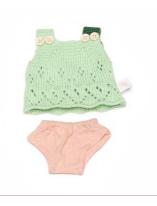

## Clothes for 81/4" Dolls

Dune Girl Set Ref.31666 🛕 (1)

Forest Boy Set Ref.31667 🗘 (1)

Forest Girl Set Ref.31668 (1)

Hanger with hangtag

▲ (1) SMALL PARTS. Not for under 3 years

Sea Girl Set **Ref.31670 (**1)