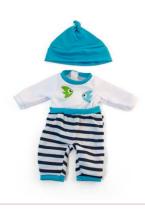

## Clothes for 81/4" Dolls

Warm Weather Polo Set 8<sup>1</sup>/<sub>4</sub>" Ref.31681 ▲ (1)

Cold Weather Jacket Set 81/4" Ref.31678 (1)

Cold Weather Sweatshirt Set 8½" Ref.31677 (1)

Hanger with hangtag

▲ (1) SMALL PARTS. Not for under 3 years