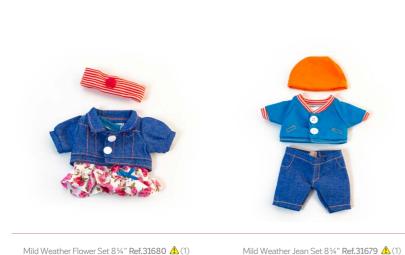

### Clothes for 12<sup>5</sup>/8" Dolls

Mild Weather Navy Set Ref.31639 (1)

Cold Weath. White Fur Set Ref.31638 (1)

Cold Weath. Purple Fleece Ref.31637 (1)

Hanger with hangtag

▲ (1) SMALL PARTS. Not for under 3 years