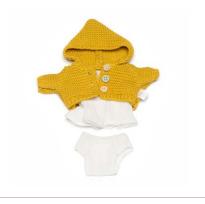

## Clothes for 81/4" Dolls

Warm Weather Polo Set 8<sup>1</sup>/<sub>4</sub>" Ref.31681 ▲ (1)

Cold Weather Jacket Set 81/4" Ref.31678 (1)

Cold Weather Sweatshirt Set 8½" Ref.31677 (1)

Hanger with hangtag

▲ (1) SMALL PARTS. Not for under 3 years