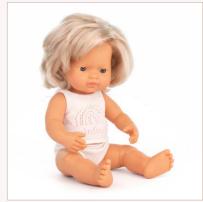

| Baby Doll Caucasian<br>Blonde boy                 | boy            |
|---------------------------------------------------|----------------|
| 1   Box with underwear 2   Polybag with underwear | 31151<br>31051 |