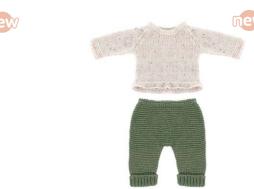

## Clothes for 81/4" Dolls

Dune Girl Set Ref.31666 🛕 (1)

Forest Boy Set Ref.31667 🗘 (1)

Forest Girl Set Ref.31668 (1)

Hanger with hangtag

▲ (1) SMALL PARTS. Not for under 3 years

Sea Girl Set **Ref.31670 (**1)