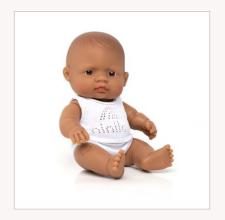

1 Box with underwear

2 Polybag with underwear

| Baby Doll Hispanic                                | boy            |
|---------------------------------------------------|----------------|
| 1   Box with underwear 2   Polybag with underwear | 31157<br>31057 |

| Baby Doll Hispanic                                | girl           |
|---------------------------------------------------|----------------|
| 1   Box with underwear 2   Polybag with underwear | 31158<br>31058 |