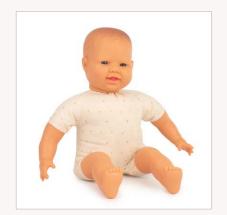

#### Soft Body Dolls 12<sup>5</sup>/8"

| African Soft<br>Body Doll | unisex |
|---------------------------|--------|
| 1   In box                | 31364  |
| 2   In Polybag            | 31363  |

| Asian Soft<br>Body Doll      | unisex         |
|------------------------------|----------------|
| 1   In box<br>2   In Polybag | 31366<br>31365 |