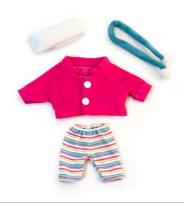

### Clothes for 81/4" Dolls

Hanger with hangtag

▲ (1) SMALL PARTS. Not for under 3 years

Raincoat + Boots Ref.31676 (1)

Bathrobe Ref.31675 1

Underwear Ref.31696 🗘 (1)

Hanger with hangtag