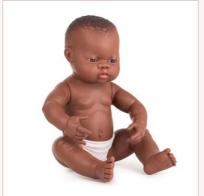

# Baby Dolls Collection 81/4"

| Baby Doll<br>African | boy   | girl  |
|----------------------|-------|-------|
| Box with underwear   | 31123 | 31124 |

| Baby Doll<br>Asian | boy   | girl  |
|--------------------|-------|-------|
| Box with underwear | 31125 | 31126 |