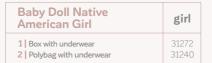

# Baby Dolls Collection 15"

| Baby Doll Native<br>American Boy | boy            |
|----------------------------------|----------------|
| 1   Box with underwear           | 31271<br>31239 |

| Baby Doll Hispanic boy with Down syndrome         | boy            |
|---------------------------------------------------|----------------|
| 1   Box with underwear 2   Polybag with underwear | 31267<br>31237 |

| Baby Doll Hispanic girl with Down syndrome        | girl           |
|---------------------------------------------------|----------------|
| 1   Box with underwear 2   Polybag with underwear | 31268<br>31238 |