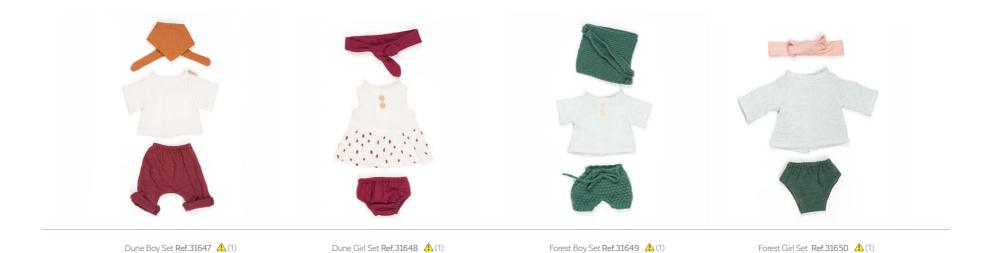

## Clothes for 81/4" Dolls

Dune Girl Set Ref.31666 🛕 (1)

Forest Boy Set Ref.31667 🗘 (1)

Forest Girl Set Ref.31668 (1)

Hanger with hangtag

▲ (1) SMALL PARTS. Not for under 3 years

Sea Girl Set **Ref.31670 (**1)

Sea Boy Set **Ref.31669 (**1)

Gender Neutral Shoes Ref.31190 🗘 (1)

Hanger with hangtag