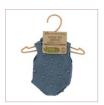

### Clothes for 12<sup>5</sup>/8" Dolls

Knitted Pajamas 125%" Green color **Ref.31602** 

Hanger with hangtag

▲ (1) SMALL PARTS. Not for under 3 years