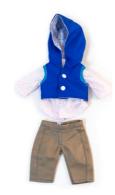

## Clothes for 81/4" Dolls

Warm Weather Polo Set 8<sup>1</sup>/<sub>4</sub>" Ref.31681 ▲ (1)

Cold Weather Jacket Set 81/4" Ref.31678 (1)

Cold Weather Sweatshirt Set 8½" Ref.31677 (1)

Hanger with hangtag

▲ (1) SMALL PARTS. Not for under 3 years