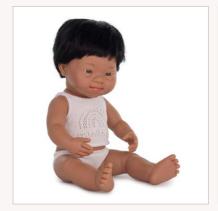

# Baby Dolls Collection 15"

| Baby Doll Native<br>American Boy | boy            |
|----------------------------------|----------------|
| 1   Box with underwear           | 31271<br>31239 |

| Baby Doll Hispanic boy with Down syndrome         | boy            |
|---------------------------------------------------|----------------|
| 1   Box with underwear 2   Polybag with underwear | 31267<br>31237 |