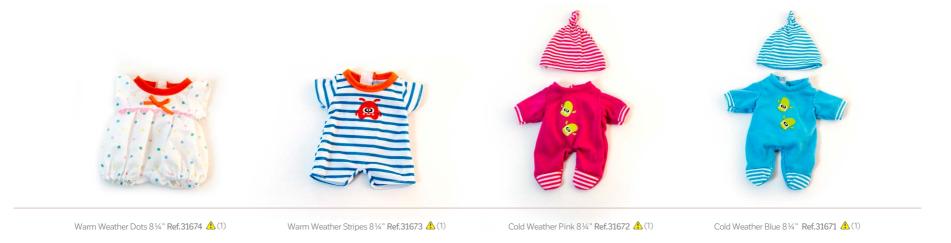

## Clothes for 81/4" Dolls

Warm Weather Polo Set 8<sup>1</sup>/<sub>4</sub>" Ref.31681 ▲ (1)

Cold Weather Jacket Set 81/4" Ref.31678 (1)

Cold Weather Sweatshirt Set 8½" Ref.31677 (1)

Hanger with hangtag

▲ (1) SMALL PARTS. Not for under 3 years