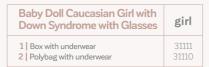

| Baby Doll Caucasian Brunette with Down syndrome      | boy            |
|------------------------------------------------------|----------------|
| 1   Box with underwear<br>2   Polybag with underwear | 31170<br>31068 |

|  | Baby Doll Caucasian Brunette with Down syndrome   | girl           |
|--|---------------------------------------------------|----------------|
|  | 1   Box with underwear 2   Polybag with underwear | 31174<br>31088 |