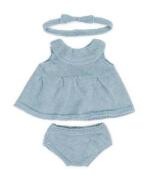

### **Clothes for** 15" Dolls

Sea Boy Set **Ref.31567** (1)

Sea Girl Set Ref.31568 (1)

Gender Neutral Shoes **Ref.31192** (1)

Hanger with hangtag

▲ (1) SMALL PARTS. Not for under 3 years

Cold Weather Trousers Ref.31557 (1)