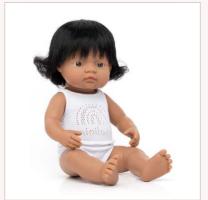

# Baby Dolls Collection 15"

| Baby Doll Asian                                   | girl           |
|---------------------------------------------------|----------------|
| 1   Box with underwear 2   Polybag with underwear | 31156<br>31056 |

| Baby Doll Hispanic                                | girl           |
|---------------------------------------------------|----------------|
| 1   Box with underwear 2   Polybag with underwear | 31158<br>31058 |