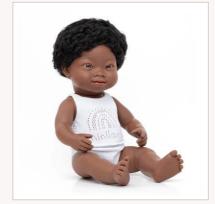

| Baby Doll African Boy with Down syndrome          | boy            |
|---------------------------------------------------|----------------|
| 1   Box with underwear 2   Polybag with underwear | 31175<br>31089 |

| Baby Doll African                                 | boy            |
|---------------------------------------------------|----------------|
| 1   Box with underwear 2   Polybag with underwear | 31153<br>31053 |