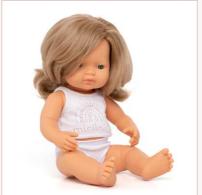

| Baby Doll Caucasian<br>Blonde boy                 | boy            |
|---------------------------------------------------|----------------|
| 1   Box with underwear 2   Polybag with underwear | 31151<br>31051 |