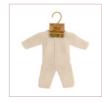

## Clothes for 15" Dolls

Knitted Doll Outfit Overall & Beanie Hat Ref.31689 ⚠ (1)

Knitted Doll Outfit Sweater & Trousers Ref.31690 ⚠ (1)

Hanger with hangtag

▲ (1) SMALL PARTS. Not for under 3 years

Hanger with hangtag