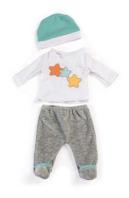

## Clothes for 81/4" Dolls

Warm Weather Polo Set 8<sup>1</sup>/<sub>4</sub>" Ref.31681 ▲ (1)

Cold Weather Jacket Set 81/4" Ref.31678 (1)

Cold Weather Sweatshirt Set 8½" Ref.31677 (1)

Hanger with hangtag

▲ (1) SMALL PARTS. Not for under 3 years