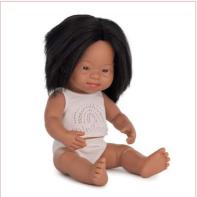

| Baby Doll Hispanic girl with Down syndrome        | girl           |
|---------------------------------------------------|----------------|
| 1   Box with underwear 2   Polybag with underwear | 31268<br>31238 |