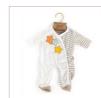

## Clothes for 1534" Dolls

Knitted Doll Outfit 15¾" Rompers & Bonnet Ref.31658 🗘 (1)

Knitted Doll Outfit 15¾" Overall & Beanie Hat **Ref.31660** ♠ (1)

Hanger with hangtag

▲ (1) SMALL PARTS. Not for under 3 years