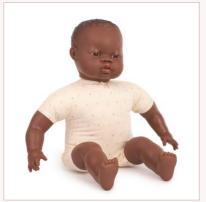

#### Soft Body Dolls 12<sup>5</sup>/8"

| African Soft<br>Body Doll | unisex |
|---------------------------|--------|
| 1   In box                | 31364  |
| 2   In Polybag            | 31363  |

| Asian Soft<br>Body Doll      | unisex         |
|------------------------------|----------------|
| 1   In box<br>2   In Polybag | 31366<br>31365 |