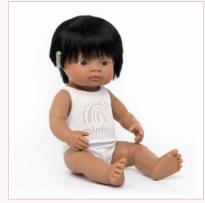

# Baby Dolls Collection 15"

| Baby Doll Asian                                   | girl           |
|---------------------------------------------------|----------------|
| 1   Box with underwear 2   Polybag with underwear | 31156<br>31056 |

| Baby Doll African                                 | boy            |
|---------------------------------------------------|----------------|
| 1   Box with underwear 2   Polybag with underwear | 31153<br>31053 |

| Baby Doll African                                 | girl           |
|---------------------------------------------------|----------------|
| 1   Box with underwear 2   Polybag with underwear | 31154<br>31054 |