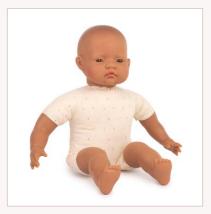

# Dolls of the world

Our Miniland Dolls collection focuses on helping little ones understand they belong in the world: by promoting inclusivity and acceptance, identifying emotions, and respecting the feelings of others; all through the fun and value of play. Available in an array of ethnicities and genders, our Dolls hope to represent the beauty of our differences, respecting every child, no matter their origin, sex, or condition. In addition, our Dolls help enhance social and cognitive abilities and enhance creativity through independent play in the classroom of at home.

Each of our dolls is handmade in Spain. They are soft and have defined features.

They help children learn about their differences and similarities, thus encouraging empathy and their acceptance of people of any condition.

We present various ranges in different sized versions. Highlighted by well defined features to help identify the most representative origins. Their heads, arms and legs are jointed to provide them with mobility. Suitable for collective use.