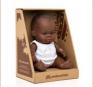

# Baby Dolls Collection 81/4"

| Baby Doll<br>African | boy   | girl  |
|----------------------|-------|-------|
| Box with underwear   | 31123 | 31124 |

| Baby Doll<br>Asian | boy   | girl  |
|--------------------|-------|-------|
| Box with underwear | 31125 | 31126 |

| Baby Doll African                                 | boy            |
|---------------------------------------------------|----------------|
| 1   Box with underwear 2   Polybag with underwear | 31153<br>31053 |

| Baby Doll African                                 | girl           |
|---------------------------------------------------|----------------|
| 1   Box with underwear 2   Polybag with underwear | 31154<br>31054 |