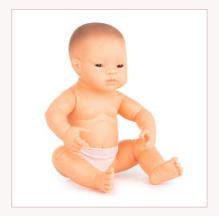

# Baby Dolls Collection 81/4"

| Baby Doll<br>African | boy   | girl  |
|----------------------|-------|-------|
| Box with underwear   | 31123 | 31124 |

| Baby Doll<br>Asian | boy   | girl  |
|--------------------|-------|-------|
| Box with underwear | 31125 | 31126 |