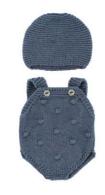

### Clothes for 12<sup>5</sup>/8" Dolls

Mild Weather Navy Set Ref.31639 (1)

Cold Weath. White Fur Set Ref.31638 (1)

Cold Weath. Purple Fleece Ref.31637 (1)

Hanger with hangtag

▲ (1) SMALL PARTS. Not for under 3 years

Cold Weather Pink Dot Ref.31634 (1)

Cold Weather Blue Dot Ref.31633 (1)

Cold Weather Salmon Ref.31632 🔥 (1)

Cold Weather Turq. Ref.31631 🛕 (1)

Hanger with hangtag