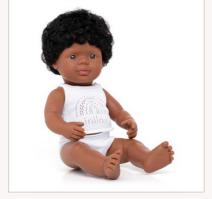

| Baby Doll African                                 | boy            |
|---------------------------------------------------|----------------|
| 1   Box with underwear 2   Polybag with underwear | 31153<br>31053 |

| Baby Doll African<br>American                     | boy            |
|---------------------------------------------------|----------------|
| 1   Box with underwear 2   Polybag with underwear | 31159<br>31059 |