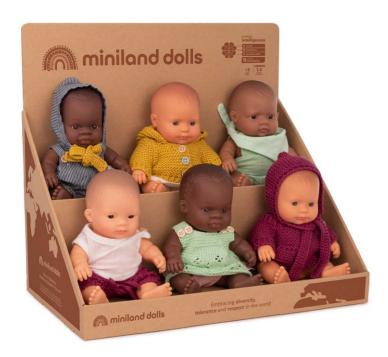

#### Display of dolls 81/4"

Empty display of dolls 8½" Ref.31300

\* 6 dressed up baby dolls set 8½" for display Ref.31347

Caucasian Boy doll with clothing Ref.31341 (1)

Caucasian Girl doll with clothing Ref.31342 (1)

African Boy doll with clothing Ref.31343 (1)

African Girl doll with clothing Ref.31344 (1)

Asian Girl doll with clothing Ref.31345 1

Latino Boy doll with clothing Ref.31346 (1)

▲ (1) SMALL PARTS. Not for under 3 years