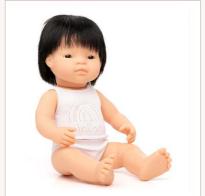

# Baby Dolls Collection 81/4"

| Baby Doll<br>African | boy   | girl  |
|----------------------|-------|-------|
| Box with underwear   | 31123 | 31124 |

| Baby Doll<br>Asian | boy   | girl  |
|--------------------|-------|-------|
| Box with underwear | 31125 | 31126 |