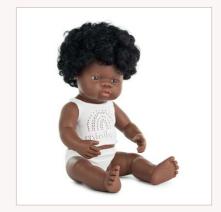

| Baby Doll African                                 | boy            |
|---------------------------------------------------|----------------|
| 1   Box with underwear 2   Polybag with underwear | 31153<br>31053 |

| Baby Doll African                                 | girl           |
|---------------------------------------------------|----------------|
| 1   Box with underwear 2   Polybag with underwear | 31154<br>31054 |