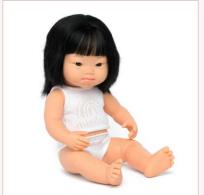

# Baby Dolls Collection 15"

| Baby Doll Asian                                   | girl           |
|---------------------------------------------------|----------------|
| 1   Box with underwear 2   Polybag with underwear | 31156<br>31056 |