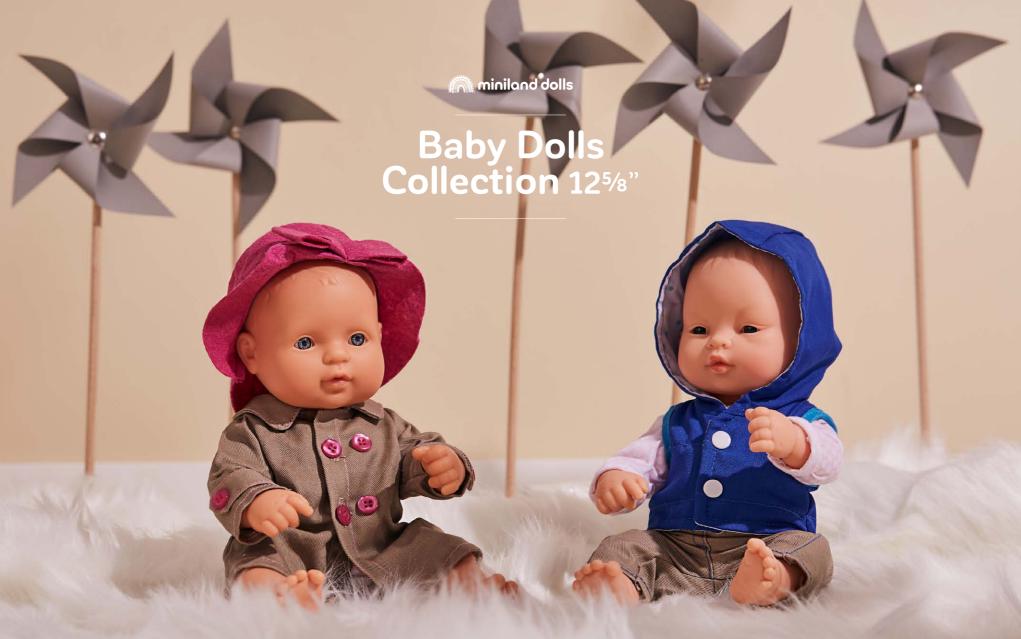

# Baby Dolls Collection 12<sup>5</sup>/<sub>8</sub>"

| Baby Doll<br>African       | boy   | girl  |
|----------------------------|-------|-------|
| 1   Box with underwear     | 31353 | 31354 |
| 2   Polybag with underwear | 31033 | 31034 |