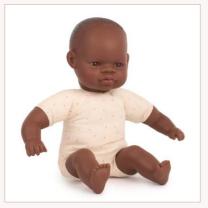

# Baby Dolls Collection 81/4"

| Baby Doll<br>African | boy   | girl  |
|----------------------|-------|-------|
| Box with underwear   | 31123 | 31124 |

| Baby Doll<br>Asian | boy   | girl  |
|--------------------|-------|-------|
| Box with underwear | 31125 | 31126 |

| Baby Doll African                                 | boy            |
|---------------------------------------------------|----------------|
| 1   Box with underwear 2   Polybag with underwear | 31153<br>31053 |

| Baby Doll African                                 | girl           |
|---------------------------------------------------|----------------|
| 1   Box with underwear 2   Polybag with underwear | 31154<br>31054 |

| Baby Doll African<br>American                     | boy            |
|---------------------------------------------------|----------------|
| 1   Box with underwear 2   Polybag with underwear | 31159<br>31059 |

| Baby Doll African<br>American                     | girl           |
|---------------------------------------------------|----------------|
| 1   Box with underwear 2   Polybag with underwear | 31160<br>31060 |