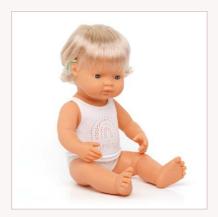

| Baby Doll Caucasian<br>Blonde boy                 | boy            |
|---------------------------------------------------|----------------|
| 1   Box with underwear 2   Polybag with underwear | 31151<br>31051 |

| Baby Doll Caucasian<br>Blonde girl                | girl           |
|---------------------------------------------------|----------------|
| 1   Box with underwear 2   Polybag with underwear | 31152<br>31052 |