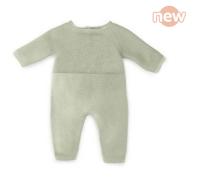

### Clothes for 12<sup>5</sup>/8" Dolls

Knitted Pajamas 125%" Green color **Ref.31602** 

Hanger with hangtag

▲ (1) SMALL PARTS. Not for under 3 years