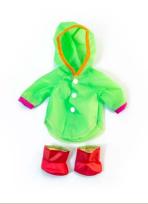

### Clothes for 81/4" Dolls

Hanger with hangtag

▲ (1) SMALL PARTS. Not for under 3 years

Raincoat + Boots Ref.31676 (1)

Bathrobe Ref.31675 1

Underwear Ref.31696 🗘 (1)

Hanger with hangtag