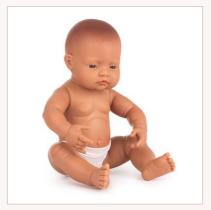

| Baby Doll<br>Hispanic | boy   | girl  |
|-----------------------|-------|-------|
| Box with underwear    | 31127 | 31128 |

Box with underwear