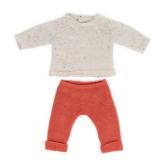

## Baby + Doll Clothes 15"

| Baby Doll caucasian                     | boy   |
|-----------------------------------------|-------|
| Baby (31051)<br>+ Doll Clothers (31565) | 31218 |

| Baby Doll Asian                         | girl  |
|-----------------------------------------|-------|
| Baby (31056)<br>+ Doll Clothers (31564) | 31219 |