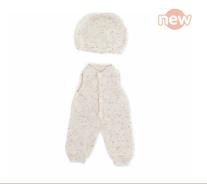

## Clothes for 15" Dolls

Knitted Doll Outfit Overall & Beanie Hat Ref.31689 ⚠ (1)

Knitted Doll Outfit Sweater & Trousers Ref.31690 ⚠ (1)

Hanger with hangtag

▲ (1) SMALL PARTS. Not for under 3 years

Hanger with hangtag