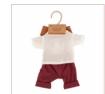

## Clothes for 81/4" Dolls

Warm Weather Polo Set 8<sup>1</sup>/<sub>4</sub>" Ref.31681 ▲ (1)

Cold Weather Jacket Set 81/4" Ref.31678 (1)

Cold Weather Sweatshirt Set 8½" Ref.31677 (1)

Hanger with hangtag

▲ (1) SMALL PARTS. Not for under 3 years