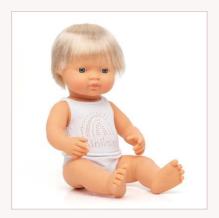

| Baby Doll Caucasian<br>Blonde boy                 | boy            |
|---------------------------------------------------|----------------|
| 1   Box with underwear 2   Polybag with underwear | 31151<br>31051 |