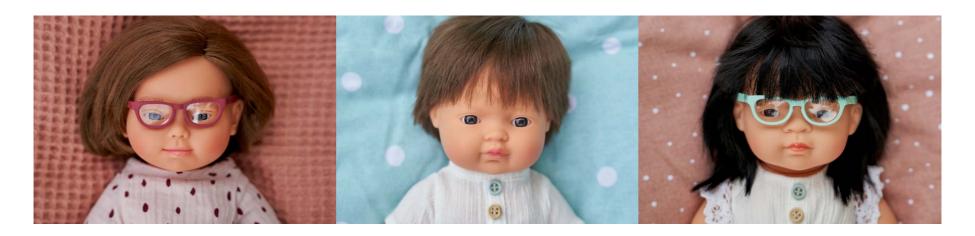

The mark of responsible forestry

RECYCLED TEXTILE

Terracotta Glasses Ref. 31211 ⚠ (1)
Set of 10 Terracotta Glasses Ref. 31213 ⚠ (1)

Turquoise Glasses Ref. 31210 ⚠ (1)
Set of 10 Turquoise Glasses Ref. 31212 ⚠ (1)