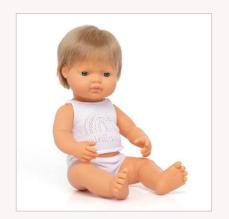

| Baby Doll Caucasian<br>Blonde boy                 | boy            |
|---------------------------------------------------|----------------|
| 1   Box with underwear 2   Polybag with underwear | 31151<br>31051 |

| Baby Doll Caucasian<br>Redhead Boy                | boy            |
|---------------------------------------------------|----------------|
| 1   Box with underwear 2   Polybag with underwear | 31149<br>31049 |