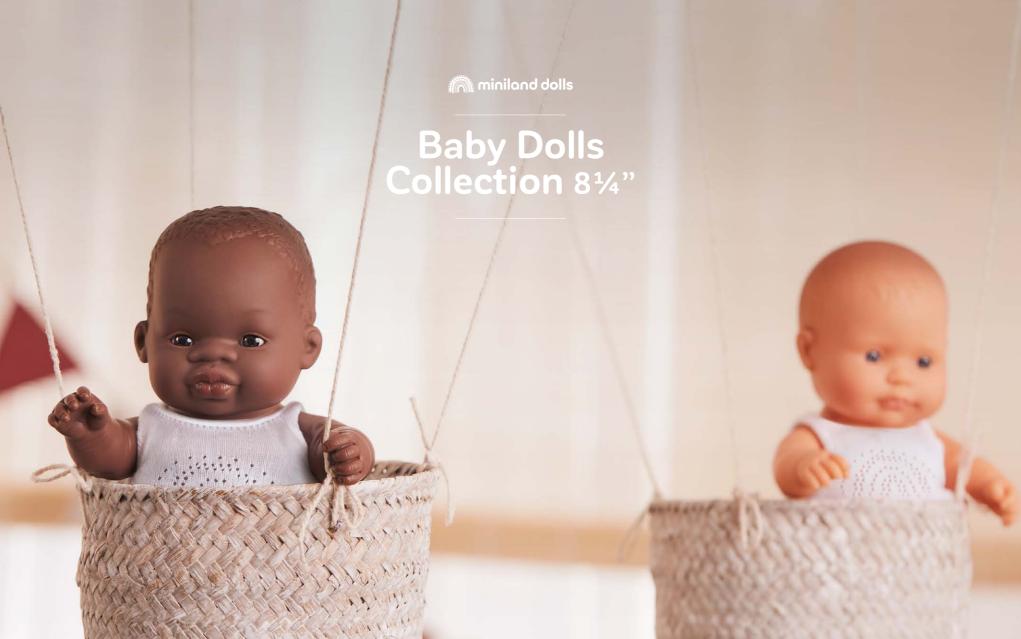

# Baby Dolls Collection 81/4"

| Baby Doll<br>African | boy   | girl  |
|----------------------|-------|-------|
| Box with underwear   | 31123 | 31124 |

| Baby Doll<br>Asian | boy   | girl  |
|--------------------|-------|-------|
| Box with underwear | 31125 | 31126 |

| Baby Doll<br>Hispanic | boy   | girl  |
|-----------------------|-------|-------|
| Box with underwear    | 31127 | 31128 |

Box with underwear