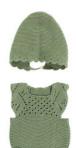

### Clothes for 12<sup>5</sup>/8" Dolls

Knitted Pajamas 125%" Green color **Ref.31602** 

Hanger with hangtag

▲ (1) SMALL PARTS. Not for under 3 years