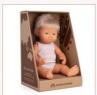

# Baby Dolls Collection 81/4"

| Baby Doll<br>African | boy   | girl  |
|----------------------|-------|-------|
| Box with underwear   | 31123 | 31124 |

| Baby Doll<br>Asian | boy   | girl  |
|--------------------|-------|-------|
| Box with underwear | 31125 | 31126 |