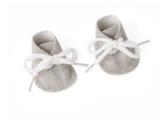

Sea Boy Set **Ref.31669 (**1)

Gender Neutral Shoes Ref.31190 🗘 (1)

Hanger with hangtag