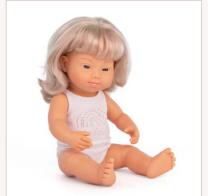

| Baby Doll Caucasian Blonde with Down syndrome     | girl           |  |
|---------------------------------------------------|----------------|--|
| 1   Box with underwear 2   Polybag with underwear | 31264<br>31234 |  |

# Baby Dolls Collection 15"

| Baby doll Caucasian dirty<br>blonde girl          | girl           |
|---------------------------------------------------|----------------|
| 1   Box with underwear 2   Polybag with underwear | 31260<br>31230 |