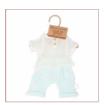

## Clothes for 81/4" Dolls

Warm Weather Polo Set 8<sup>1</sup>/<sub>4</sub>" Ref.31681 ▲ (1)

Cold Weather Jacket Set 81/4" Ref.31678 (1)

Cold Weather Sweatshirt Set 8½" Ref.31677 (1)

Hanger with hangtag

▲ (1) SMALL PARTS. Not for under 3 years