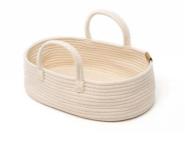

### **Clothes for** 153/4" Dolls

Baby Sleep Sack **Ref.31221** (1)

Baby Carrier Ref.31223 (1)

Baby Towel Ref.31225 (1)

▲ (1) SMALL PARTS. Not for under 3 years

Wooden Doll Stroller Ref.31185

Cotton Doll Basket Ref.31195 🛕 (1)