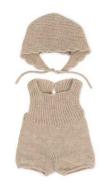

## Clothes for 1534" Dolls

Knitted Doll Outfit 15¾" Rompers & Bonnet Ref.31658 🗘 (1)

Knitted Doll Outfit 15¾" Overall & Beanie Hat **Ref.31660** ♠ (1)

Hanger with hangtag

▲ (1) SMALL PARTS. Not for under 3 years