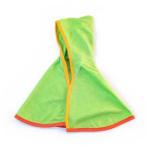

### Clothes for 81/4" Dolls

Hanger with hangtag

▲ (1) SMALL PARTS. Not for under 3 years

Raincoat + Boots Ref.31676 (1)

Bathrobe Ref.31675 1

Underwear Ref.31696 🗘 (1)

Hanger with hangtag