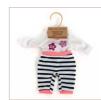

## Clothes for 81/4" Dolls

Dune Girl Set Ref.31666 🛕 (1)

Forest Boy Set Ref.31667 🗘 (1)

Forest Girl Set Ref.31668 (1)

Hanger with hangtag

▲ (1) SMALL PARTS. Not for under 3 years

Sea Girl Set **Ref.31670 (**1)