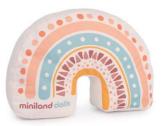

Bathtub and rainbow sponge Ref.31100 1

Miniland Dolls Rainbow pillow Ref.31199 (1)

Wooden clothes rack Ref.31194 🔥 (1)

Cotton Bag Ref.31186 1

Miniland Dolls Baby carrier **Ref. 31193** (1)

The mark of responsible forestry