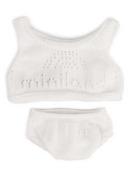

### Clothes for 81/4" Dolls

Hanger with hangtag

▲ (1) SMALL PARTS. Not for under 3 years

Raincoat + Boots Ref.31676 (1)

Bathrobe Ref.31675 1

Underwear Ref.31696 🗘 (1)

Hanger with hangtag