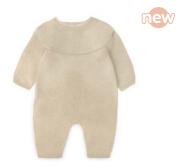

### Clothes for 12<sup>5</sup>/8" Dolls

Knitted Pajamas 125%" Green color **Ref.31602** 

Hanger with hangtag

▲ (1) SMALL PARTS. Not for under 3 years

2 | Polybag with underwear

Knitted Pajamas 15" Blue color **Ref.31604** 

Knitted Pajamas 15'' Linen color **Ref.31605** 

Hanger with hangtag