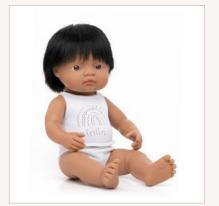

# Baby Dolls Collection 15"

| Baby Doll Asian                                   | girl           |
|---------------------------------------------------|----------------|
| 1   Box with underwear 2   Polybag with underwear | 31156<br>31056 |