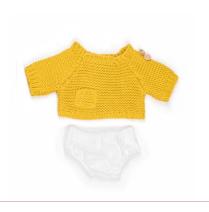

### Clothes for 81/4" Dolls

Hanger with hangtag

▲ (1) SMALL PARTS. Not for under 3 years

Raincoat + Boots Ref.31676 (1)

Bathrobe Ref.31675 1

Underwear Ref.31696 🗘 (1)

Hanger with hangtag