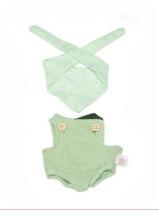

#### **Clothes for** 12<sup>5</sup>/8" Dolls

Sea Boy Set **Ref.31651** (1)

Sea Girl Set **Ref.31652** (1)

Gender Neutral Shoes Ref.31191 (1)

Hanger with hangtag

▲ (1) SMALL PARTS. Not for under 3 years

Cold Weather Jumper Set Ref.31646 1