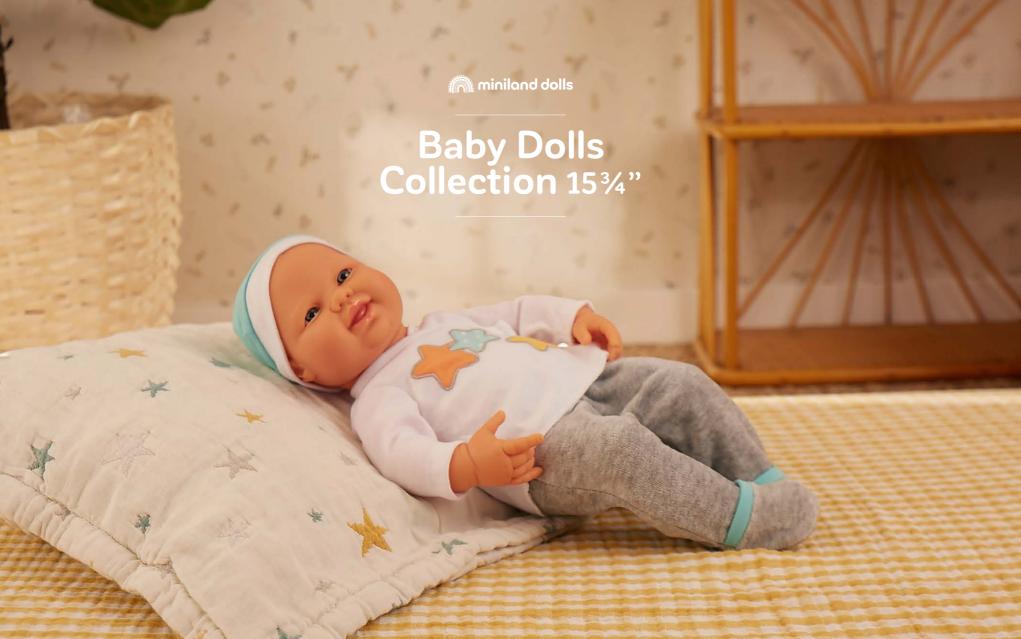

## Baby Dolls Newborn 15<sup>3</sup>/<sub>4</sub>"

| Newborn Baby<br>Doll African | boy   | girl  |
|------------------------------|-------|-------|
| Polybag with underwear       | 31003 | 31004 |

| Newborn Baby<br>Doll Asian | boy   | girl  |
|----------------------------|-------|-------|
| Polybag with underwear     | 31005 | 31006 |