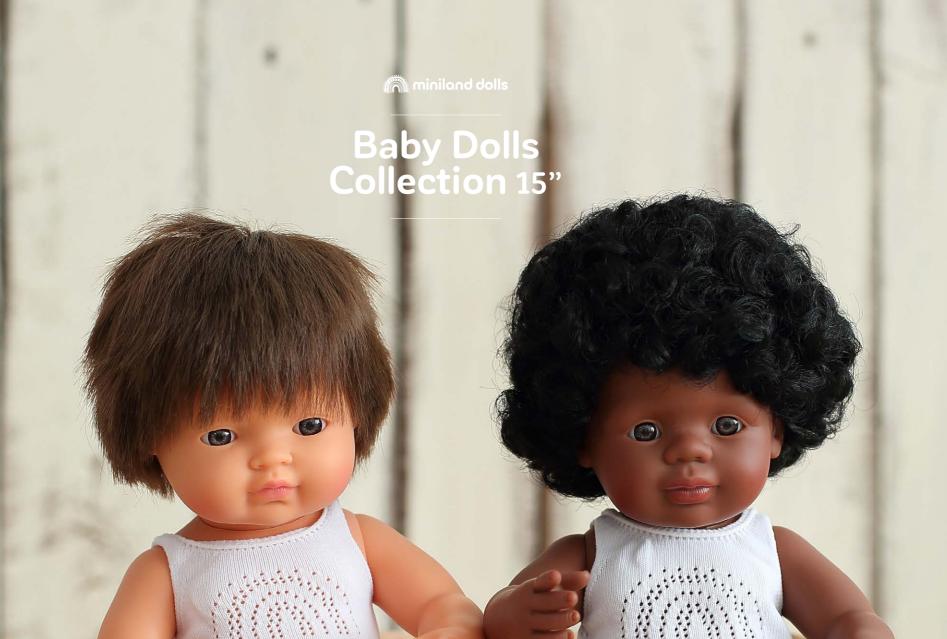

# Baby Dolls Collection 15"

| Baby Doll Native<br>American Boy | boy            |
|----------------------------------|----------------|
| 1   Box with underwear           | 31271<br>31239 |

| Baby Doll Hispanic boy with Down syndrome         | boy            |
|---------------------------------------------------|----------------|
| 1   Box with underwear 2   Polybag with underwear | 31267<br>31237 |

# Baby Dolls Collection 15"

| Baby Doll Asian Girl with<br>Down syndrome        | girl           |
|---------------------------------------------------|----------------|
| 1   Box with underwear 2   Polybag with underwear | 31266<br>31236 |

| Baby Doll Caucasian Brunette with Down syndrome      | boy            |
|------------------------------------------------------|----------------|
| 1   Box with underwear<br>2   Polybag with underwear | 31170<br>31068 |

|  | Baby Doll Caucasian Brunette with Down syndrome   | girl           |
|--|---------------------------------------------------|----------------|
|  | 1   Box with underwear 2   Polybag with underwear | 31174<br>31088 |

1 Box with underwear

2 | Polybag with underwear

| Baby Doll Caucasian E<br>with Down syndrome       | Blond boy      |
|---------------------------------------------------|----------------|
| 1   Box with underwear 2   Polybag with underwear | 31263<br>31233 |

| Baby Doll Caucasian Blonde with Down syndrome     | girl           |  |
|---------------------------------------------------|----------------|--|
| 1   Box with underwear 2   Polybag with underwear | 31264<br>31234 |  |

| Baby Doll African Boy with Down syndrome          | boy            |
|---------------------------------------------------|----------------|
| 1   Box with underwear 2   Polybag with underwear | 31175<br>31089 |

| Baby Doll African Girl with Down syndrome         | girl           |
|---------------------------------------------------|----------------|
| 1   Box with underwear 2   Polybag with underwear | 31171<br>31069 |