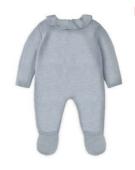

### Clothes for 12<sup>5</sup>/8" Dolls

Knitted Pajamas 125%" Green color **Ref.31602** 

Hanger with hangtag

▲ (1) SMALL PARTS. Not for under 3 years

### Clothes for 125/8" Dolls

Hanger with hangtag

▲ (1) SMALL PARTS. Not for under 3 years

Hanger with hangtag