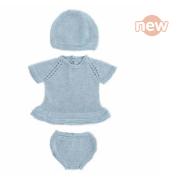

## Clothes for 15" Dolls

Knitted Doll Outfit Overall & Beanie Hat Ref.31689 ⚠ (1)

Knitted Doll Outfit Sweater & Trousers Ref.31690 ⚠ (1)

Hanger with hangtag

▲ (1) SMALL PARTS. Not for under 3 years

Hanger with hangtag