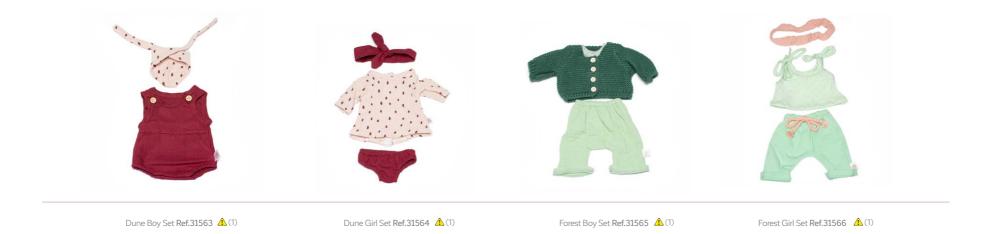

## Clothes for 81/4" Dolls

Dune Girl Set Ref.31666 🛕 (1)

Forest Boy Set Ref.31667 🗘 (1)

Forest Girl Set Ref.31668 (1)

Hanger with hangtag

▲ (1) SMALL PARTS. Not for under 3 years

Sea Girl Set **Ref.31670 (**1)