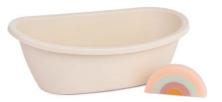

Bathtub and rainbow sponge Ref.31100 1

Miniland Dolls Rainbow pillow Ref.31199 (1)

Wooden clothes rack Ref.31194 🔥 (1)

Cotton Bag Ref.31186 1

Miniland Dolls Baby carrier **Ref. 31193** (1)

The mark of responsible forestry