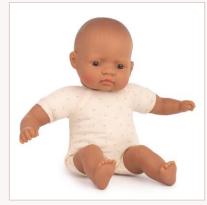

| Baby Doll<br>Hispanic | boy   | girl  |
|-----------------------|-------|-------|
| Box with underwear    | 31127 | 31128 |

Box with underwear

1 Box with underwear

2 Polybag with underwear

| Baby Doll Hispanic                                | boy            |
|---------------------------------------------------|----------------|
| 1   Box with underwear 2   Polybag with underwear | 31157<br>31057 |

| Baby Doll Hispanic                                | girl           |
|---------------------------------------------------|----------------|
| 1   Box with underwear 2   Polybag with underwear | 31158<br>31058 |