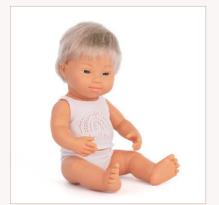

| Baby Doll Caucasian Brunette with Down syndrome      | boy            |
|------------------------------------------------------|----------------|
| 1   Box with underwear<br>2   Polybag with underwear | 31170<br>31068 |

1 Box with underwear

2 | Polybag with underwear

| Baby Doll Caucasian E<br>with Down syndrome       | Blond boy      |
|---------------------------------------------------|----------------|
| 1   Box with underwear 2   Polybag with underwear | 31263<br>31233 |