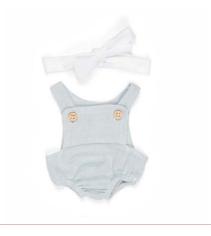

## Clothes for 81/4" Dolls

Dune Girl Set Ref.31666 🛕 (1)

Forest Boy Set Ref.31667 🗘 (1)

Forest Girl Set Ref.31668 (1)

Hanger with hangtag

▲ (1) SMALL PARTS. Not for under 3 years

Sea Girl Set **Ref.31670 (**1)