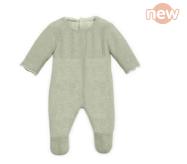

### Clothes for 12<sup>5</sup>/8" Dolls

Knitted Pajamas 125%" Green color **Ref.31602** 

Hanger with hangtag

▲ (1) SMALL PARTS. Not for under 3 years