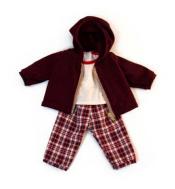

### Clothes for 12<sup>5</sup>/8" Dolls

Mild Weather Navy Set Ref.31639 (1)

Cold Weath. White Fur Set Ref.31638 (1)

Cold Weath. Purple Fleece Ref.31637 (1)

Hanger with hangtag

▲ (1) SMALL PARTS. Not for under 3 years