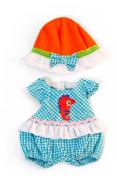

#### **Clothes for** 12<sup>5</sup>/8" Dolls

Sea Boy Set **Ref.31651** (1)

Sea Girl Set **Ref.31652** (1)

Gender Neutral Shoes Ref.31191 (1)

Hanger with hangtag

▲ (1) SMALL PARTS. Not for under 3 years

Cold Weather Jumper Set Ref.31646 1