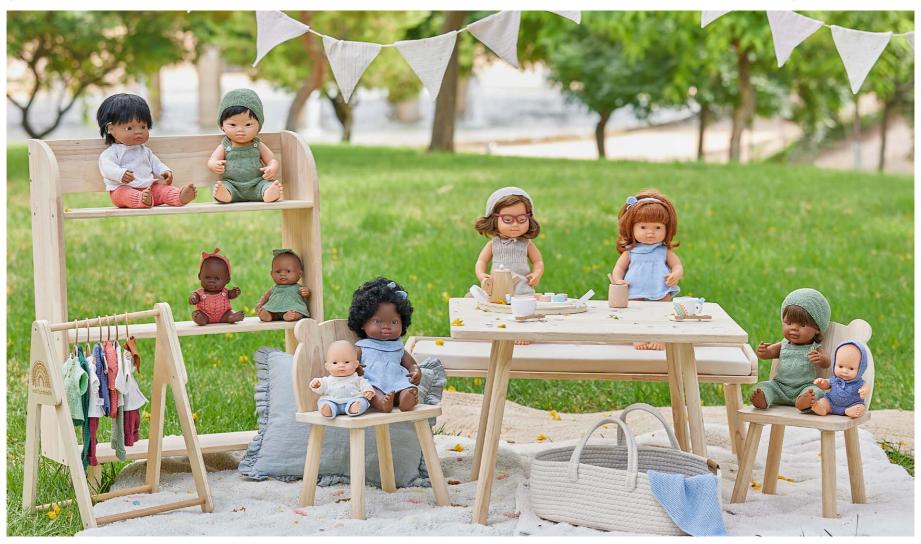

Each of our dolls is handmade in Spain. They are soft and have defined features.

They help children learn about their differences and similarities, thus encouraging empathy and their acceptance of people of any condition.

We present various ranges in different sized versions. Highlighted by well defined features to help identify the most representative origins. Their heads, arms and legs are jointed to provide them with mobility. Suitable for collective use.