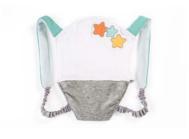

### **Clothes for** 153/4" Dolls

Baby Sleep Sack **Ref.31221** (1)

Baby Carrier Ref.31223 (1)

Baby Towel Ref.31225 (1)

▲ (1) SMALL PARTS. Not for under 3 years

Wooden Doll Stroller Ref.31185

Cotton Doll Basket Ref.31195 🛕 (1)