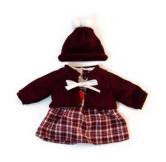

Cold Weather Jumper Set **Ref.31645** (1)

Warm Weather Jumper Hat Set Ref.31642 (1)

Warm Weather Jumper Cap Set Ref.31641 (1)

Hanger with hangtag