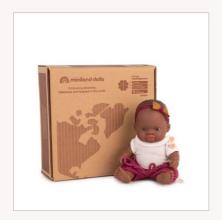

# Baby Dolls Collection 12<sup>5</sup>/<sub>8</sub>"

| Baby Doll<br>African       | boy   | girl  |
|----------------------------|-------|-------|
| 1   Box with underwear     | 31353 | 31354 |
| 2   Polybag with underwear | 31033 | 31034 |

| Baby Doll<br>Hispanic      | boy   | girl  |
|----------------------------|-------|-------|
| 1   Box with underwear     | 31357 | 31358 |
| 2   Polybag with underwear | 31037 | 31038 |

1 Box with underwear