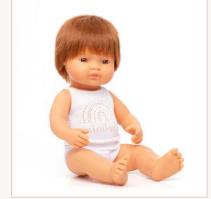

| Baby Doll Caucasian<br>Redhead Boy                | boy            |
|---------------------------------------------------|----------------|
| 1   Box with underwear 2   Polybag with underwear | 31149<br>31049 |