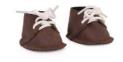

Sea Boy Set **Ref.31669 (**1)

Gender Neutral Shoes Ref.31190 🗘 (1)

Hanger with hangtag