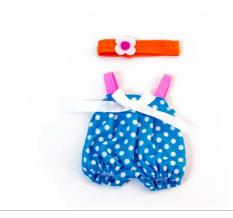

## Clothes for 81/4" Dolls

Dune Girl Set Ref.31666 🛕 (1)

Forest Boy Set Ref.31667 🗘 (1)

Forest Girl Set Ref.31668 (1)

Hanger with hangtag

▲ (1) SMALL PARTS. Not for under 3 years

Sea Girl Set **Ref.31670 (**1)