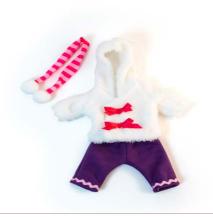

## Clothes for 81/4" Dolls

Warm Weather Polo Set 8<sup>1</sup>/<sub>4</sub>" Ref.31681 ▲ (1)

Cold Weather Jacket Set 81/4" Ref.31678 (1)

Cold Weather Sweatshirt Set 8½" Ref.31677 (1)

Hanger with hangtag

▲ (1) SMALL PARTS. Not for under 3 years