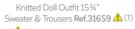

Cold Weather Dress Set Ref.31558 (1)

Mild Weather Blue Set Ref.31559 1

Mild Weather Grey Set Ref.31560 🛕 (1)

Hanger with hangtag