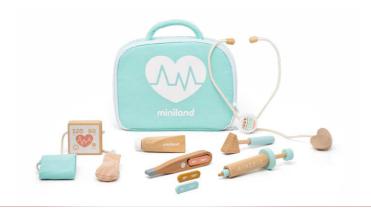

Doll Wooden Medical Set Ref.94063 1

FSC° C173645 The mark of responsible forestry Doll Wooden Beauty Set Ref.94064 1

The mark of responsible forestry

Doll Wooden Tea Set Ref.94062 1

Miniland Educational Corporation 3325 NW 70th Avenue, Miami, FL 33122 sales@minilandeducational.com · 1-877-363-6464 www.minilandgroup.com