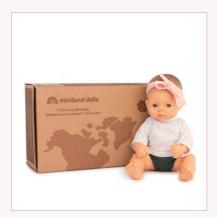

#### Display of dolls 81/4"

Empty display of dolls 8½" Ref.31300

\* 6 dressed up baby dolls set 8½" for display Ref.31347

Caucasian Boy doll with clothing Ref.31341 (1)

Caucasian Girl doll with clothing Ref.31342 (1)