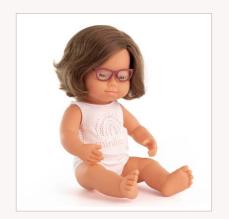

# Baby Dolls Collection 15"

| Baby Doll Asian Girl with Glasses                 | girl           |
|---------------------------------------------------|----------------|
| 1   Box with underwear 2   Polybag with underwear | 31113<br>31112 |