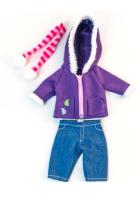

## Clothes for 81/4" Dolls

Warm Weather Polo Set 8<sup>1</sup>/<sub>4</sub>" Ref.31681 ▲ (1)

Cold Weather Jacket Set 81/4" Ref.31678 (1)

Cold Weather Sweatshirt Set 8½" Ref.31677 (1)

Hanger with hangtag

▲ (1) SMALL PARTS. Not for under 3 years