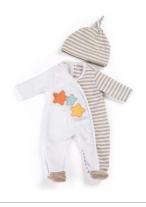

## Clothes for 81/4" Dolls

Warm Weather Polo Set 8<sup>1</sup>/<sub>4</sub>" Ref.31681 ▲ (1)

Cold Weather Jacket Set 81/4" Ref.31678 (1)

Cold Weather Sweatshirt Set 8½" Ref.31677 (1)

Hanger with hangtag

▲ (1) SMALL PARTS. Not for under 3 years