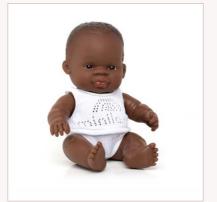

| Baby Doll African                                 | boy            |
|---------------------------------------------------|----------------|
| 1   Box with underwear 2   Polybag with underwear | 31153<br>31053 |

| Baby Doll African                                 | girl           |
|---------------------------------------------------|----------------|
| 1   Box with underwear 2   Polybag with underwear | 31154<br>31054 |