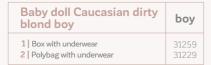

# Baby Dolls Collection 15"

| Baby doll Caucasian dirty<br>blonde girl          | girl           |
|---------------------------------------------------|----------------|
| 1   Box with underwear 2   Polybag with underwear | 31260<br>31230 |