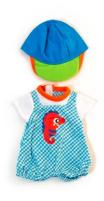

#### **Clothes for** 12<sup>5</sup>/8" Dolls

Sea Boy Set **Ref.31651** (1)

Sea Girl Set **Ref.31652** (1)

Gender Neutral Shoes Ref.31191 (1)

Hanger with hangtag

▲ (1) SMALL PARTS. Not for under 3 years

Cold Weather Jumper Set Ref.31646 1