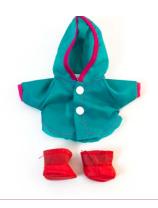

### Clothes for 81/4" Dolls

Hanger with hangtag

▲ (1) SMALL PARTS. Not for under 3 years

Raincoat + Boots Ref.31676 (1)

Bathrobe Ref.31675 1

Underwear Ref.31696 🗘 (1)

Hanger with hangtag