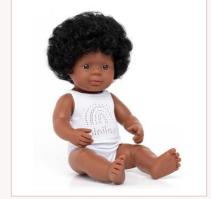

| Baby Doll African                                 | girl           |
|---------------------------------------------------|----------------|
| 1   Box with underwear 2   Polybag with underwear | 31154<br>31054 |

| Baby Doll African<br>American                     | girl           |
|---------------------------------------------------|----------------|
| 1   Box with underwear 2   Polybag with underwear | 31160<br>31060 |