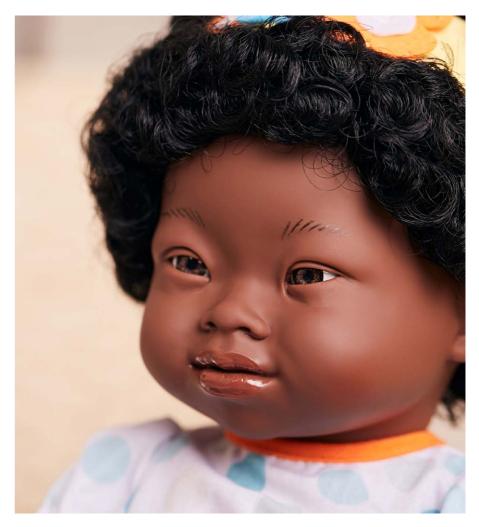

| Baby Doll African Boy with Down syndrome          | boy            |
|---------------------------------------------------|----------------|
| 1   Box with underwear 2   Polybag with underwear | 31175<br>31089 |

| Baby Doll African Girl with Down syndrome         | girl           |
|---------------------------------------------------|----------------|
| 1   Box with underwear 2   Polybag with underwear | 31171<br>31069 |