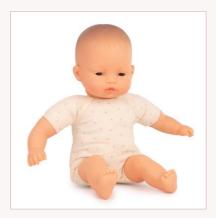

# Baby Dolls Collection 81/4"

| Baby Doll<br>African | boy   | girl  |
|----------------------|-------|-------|
| Box with underwear   | 31123 | 31124 |

| Baby Doll<br>Asian | boy   | girl  |
|--------------------|-------|-------|
| Box with underwear | 31125 | 31126 |

# Baby Dolls Collection 15"

| Baby Doll Asian                                   | girl           |
|---------------------------------------------------|----------------|
| 1   Box with underwear 2   Polybag with underwear | 31156<br>31056 |