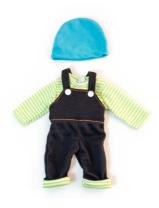

## Clothes for 81/4" Dolls

Warm Weather Polo Set 8<sup>1</sup>/<sub>4</sub>" Ref.31681 ▲ (1)

Cold Weather Jacket Set 81/4" Ref.31678 (1)

Cold Weather Sweatshirt Set 8½" Ref.31677 (1)

Hanger with hangtag

▲ (1) SMALL PARTS. Not for under 3 years