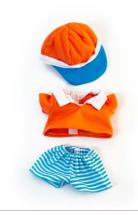

## Clothes for 81/4" Dolls

Dune Girl Set Ref.31666 🛕 (1)

Forest Boy Set Ref.31667 🗘 (1)

Forest Girl Set Ref.31668 (1)

Hanger with hangtag

▲ (1) SMALL PARTS. Not for under 3 years

Sea Girl Set **Ref.31670 (**1)

Sea Boy Set **Ref.31669 (**1)

Gender Neutral Shoes Ref.31190 🗘 (1)

Hanger with hangtag