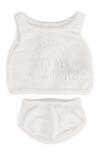

### Clothes for 81/4" Dolls

Hanger with hangtag

▲ (1) SMALL PARTS. Not for under 3 years

Raincoat + Boots Ref.31676 (1)

Bathrobe Ref.31675 1

Underwear Ref.31696 🗘 (1)

Hanger with hangtag