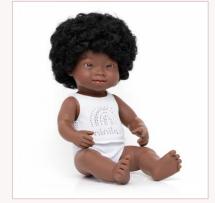

| Baby Doll African Girl with Down syndrome         | girl           |
|---------------------------------------------------|----------------|
| 1   Box with underwear 2   Polybag with underwear | 31171<br>31069 |

| Baby Doll African                                 | girl           |
|---------------------------------------------------|----------------|
| 1   Box with underwear 2   Polybag with underwear | 31154<br>31054 |