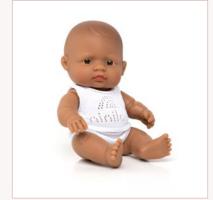

| Baby Doll<br>Hispanic         | boy   | girl  |
|-------------------------------|-------|-------|
| 1   Box with underwear        | 31127 | 31128 |
| 2   Polybag without underwear | 31147 | 31148 |

2 Polybag without underwear