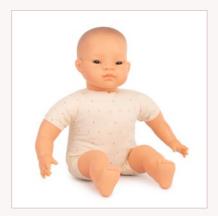

| Baby Doll<br>African          | boy   | girl  |
|-------------------------------|-------|-------|
| 1   Box with underwear        | 31123 | 31124 |
| 2   Polybag without underwear | 31143 | 31144 |

| Baby Doll<br>Asian            | boy   | girl  |
|-------------------------------|-------|-------|
| 1   Box with underwear        | 31125 | 31126 |
| 2   Polybag without underwear | 31145 | 31146 |