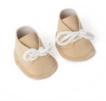

Gender Neutral Shoes Ref.31190

Warm Weather Polo Set 21 cm Ref.31681

Cold Weather Jacket Set 21 cm Ref.31678

Cold Weather Sweatshirt Set 21 cm Ref.31677

Hanger with hangtag

Mild Weather Flower Set 21 cm Ref.31680