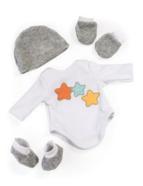

Knitted Doll Outfit 21cm Romper & hood Ref.31684

Dune Boy Set Ref.31665

Dune Girl Set Ref.31666

Forest Boy Set Ref.31667

Forest Girl Set Ref.31668

Hanger with hangtag

Sea Girl Set Ref.31670 Sea Boy Set Ref.31669