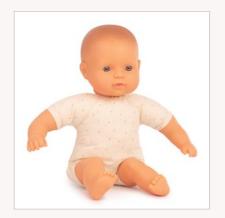

#### Soft Body Dolls 32 cm

| African Soft<br>Body Doll | unisex |
|---------------------------|--------|
| 1   In box                | 31364  |
| 2   In Polybag            | 31363  |

| Asian Soft<br>Body Doll      | unisex         |
|------------------------------|----------------|
| 1   In box<br>2   In Polybag | 31366<br>31365 |