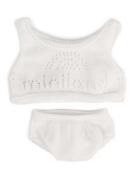

Mild Weather Jean Set 21 cm Ref.31679

Raincoat + Boots Ref.31676 Bathrobe Ref.31675 Underwear Ref.31696