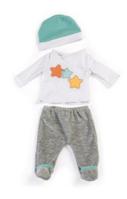

Knitted Doll Outfit 21cm Romper & hood Ref.31684

Dune Boy Set Ref.31665

Dune Girl Set Ref.31666

Forest Boy Set Ref.31667

Forest Girl Set Ref.31668

Hanger with hangtag

Sea Girl Set Ref.31670 Sea Boy Set Ref.31669