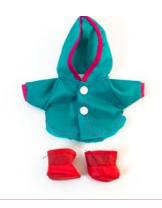

Knitted Doll Outfit 21cm Romper & hood Ref.31684

Dune Boy Set Ref.31665

Dune Girl Set Ref.31666

Forest Boy Set Ref.31667

Forest Girl Set Ref.31668

Hanger with hangtag

Sea Girl Set Ref.31670 Sea Boy Set Ref.31669

Gender Neutral Shoes Ref.31190

Warm Weather Polo Set 21 cm Ref.31681

Cold Weather Jacket Set 21 cm Ref.31678

Cold Weather Sweatshirt Set 21 cm Ref.31677

Hanger with hangtag

Mild Weather Flower Set 21 cm Ref.31680