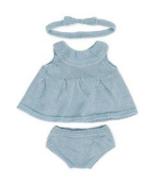

Knitted Doll Outfit 21cm Romper & hood Ref.31684

Dune Boy Set Ref.31665

Dune Girl Set Ref.31666

Forest Boy Set Ref.31667

Forest Girl Set Ref.31668

Hanger with hangtag

Sea Girl Set Ref.31670 Sea Boy Set Ref.31669