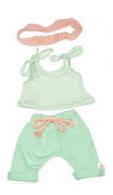

Knitted Doll Outfit 21cm Romper & hood Ref.31684

Dune Boy Set Ref.31665

Dune Girl Set Ref.31666

Forest Boy Set Ref.31667

Forest Girl Set Ref.31668

Hanger with hangtag

Sea Girl Set Ref.31670 Sea Boy Set Ref.31669