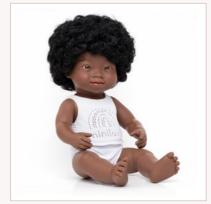

| Baby Doll African Boy with Down syndrome             | boy            |
|------------------------------------------------------|----------------|
| 1   Box with underwear 2   Polybag without underwear | 31175<br>31089 |

| Baby Doll African Girl with Down syndrome            | girl           |
|------------------------------------------------------|----------------|
| 1   Box with underwear 2   Polybag without underwear | 31171<br>31069 |