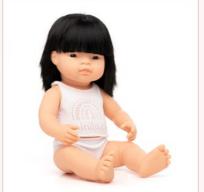

| Baby Doll<br>African          | boy   | girl  |
|-------------------------------|-------|-------|
| 1   Box with underwear        | 31123 | 31124 |
| 2   Polybag without underwear | 31143 | 31144 |

| Baby Doll<br>Asian            | boy   | girl  |
|-------------------------------|-------|-------|
| 1   Box with underwear        | 31125 | 31126 |
| 2   Polybag without underwear | 31145 | 31146 |