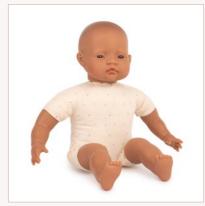

| Baby Doll<br>Hispanic         | boy   | girl  |
|-------------------------------|-------|-------|
| 1   Box with underwear        | 31127 | 31128 |
| 2   Polybag without underwear | 31147 | 31148 |

2 Polybag without underwear