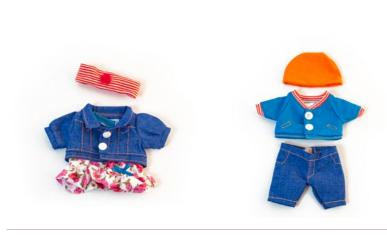

Knitted Doll Outfit 21cm Romper & hood Ref.31684

Dune Boy Set Ref.31665

Dune Girl Set Ref.31666

Forest Boy Set Ref.31667

Forest Girl Set Ref.31668

Hanger with hangtag

Sea Girl Set Ref.31670 Sea Boy Set Ref.31669

Gender Neutral Shoes Ref.31190

Warm Weather Polo Set 21 cm Ref.31681

Cold Weather Jacket Set 21 cm Ref.31678

Cold Weather Sweatshirt Set 21 cm Ref.31677

Hanger with hangtag

Mild Weather Flower Set 21 cm Ref.31680

Mild Weather Jean Set 21 cm Ref.31679

Raincoat + Boots Ref.31676 Bathrobe Ref.31675 Underwear Ref.31696