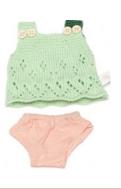

Knitted Doll Outfit 21cm Romper & hood Ref.31684

Dune Boy Set Ref.31665

Dune Girl Set Ref.31666

Forest Boy Set Ref.31667

Forest Girl Set Ref.31668

Hanger with hangtag

Sea Girl Set Ref.31670 Sea Boy Set Ref.31669