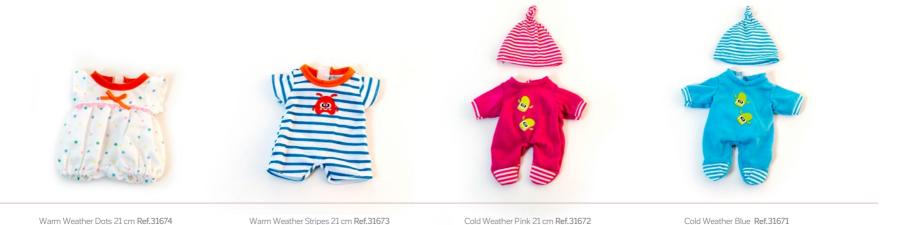

Warm Weather Jumper Cap Set Ref.31641

Hanger with hangtag

Mild Weather Hat Set Ref.31640

Mild Weather Navy Set Ref.31639

Cold Weath. White Fur Set Ref.31638

Cold Weath. Purple Fleece Ref.31637

Hanger with hangtag

Cold Weather Pink Dot Ref.31634

Cold Weather Blue Dot Ref.31633

Cold Weather Salmon Ref.31632

Cold Weather Turq. Ref.31631

Hanger with hangtag

Raincoat + Boots Ref.31636

Bathrobe Cape Ref.31635

Underwear Set Ref.31627