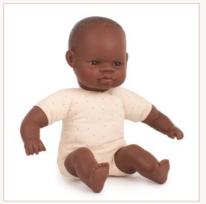

#### Soft Body Dolls 32 cm

| African Soft<br>Body Doll | unisex |
|---------------------------|--------|
| 1   In box                | 31364  |
| 2   In Polybag            | 31363  |

| Asian Soft<br>Body Doll      | unisex         |
|------------------------------|----------------|
| 1   In box<br>2   In Polybag | 31366<br>31365 |