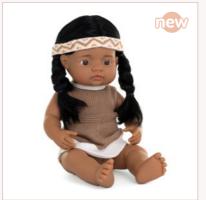

| Baby Doll Native<br>American Girl                  | girl           |
|----------------------------------------------------|----------------|
| 1   Box with clothes 2   Polybag without underwear | 31270<br>31240 |