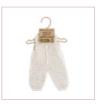

Gender Neutral Shoes Ref.31190

Warm Weather Polo Set 21 cm Ref.31681

Cold Weather Jacket Set 21 cm Ref.31678

Cold Weather Sweatshirt Set 21 cm Ref.31677

Hanger with hangtag

Mild Weather Flower Set 21 cm Ref.31680

Mild Weather Jean Set 21 cm Ref.31679

Raincoat + Boots Ref.31676 Bathrobe Ref.31675 Underwear Ref.31696