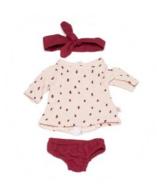

Knitted Doll Outfit 21cm Romper & hood Ref.31684

Dune Boy Set Ref.31665

Dune Girl Set Ref.31666

Forest Boy Set Ref.31667

Forest Girl Set Ref.31668

Hanger with hangtag

Sea Girl Set Ref.31670 Sea Boy Set Ref.31669