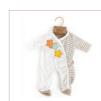

Knitted Doll Outfit 21cm Romper & hood Ref.31684

Dune Boy Set Ref.31665

Dune Girl Set Ref.31666

Forest Boy Set Ref.31667

Forest Girl Set Ref.31668

Hanger with hangtag

Sea Girl Set Ref.31670 Sea Boy Set Ref.31669