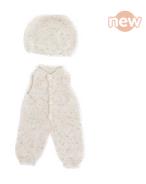

Knitted Doll Outfit 21cm Romper & hood Ref.31684

Dune Boy Set Ref.31665

Dune Girl Set Ref.31666

Forest Boy Set Ref.31667

Forest Girl Set Ref.31668

Hanger with hangtag

Sea Girl Set Ref.31670 Sea Boy Set Ref.31669