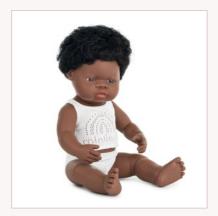

| Baby Doll<br>African          | boy   | girl  |
|-------------------------------|-------|-------|
| 1   Box with underwear        | 31123 | 31124 |
| 2   Polybag without underwear | 31143 | 31144 |

| Baby Doll<br>Asian            | boy   | girl  |
|-------------------------------|-------|-------|
| 1   Box with underwear        | 31125 | 31126 |
| 2   Polybag without underwear | 31145 | 31146 |