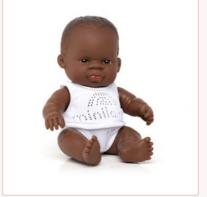

| Baby Doll<br>African          | boy   | girl  |
|-------------------------------|-------|-------|
| 1   Box with underwear        | 31123 | 31124 |
| 2   Polybag without underwear | 31143 | 31144 |

| Baby Doll<br>Asian            | boy   | girl  |
|-------------------------------|-------|-------|
| 1   Box with underwear        | 31125 | 31126 |
| 2   Polybag without underwear | 31145 | 31146 |