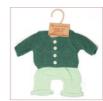

Knitted Doll Outfit 21cm Romper & hood Ref.31684

Dune Boy Set Ref.31665

Dune Girl Set Ref.31666

Forest Boy Set Ref.31667

Forest Girl Set Ref.31668

Hanger with hangtag

Sea Girl Set Ref.31670 Sea Boy Set Ref.31669