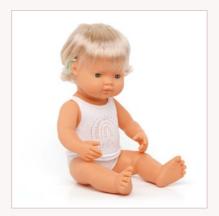

#### Baby Dolls Collection 21 cm

| Baby Doll<br>Caucasian        | boy   | girl  |
|-------------------------------|-------|-------|
| 1   Box with underwear        | 31121 | 31122 |
| 2   Polybag without underwear | 31141 | 31142 |