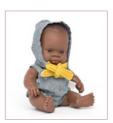

| Baby Doll<br>African          | boy   | girl  |
|-------------------------------|-------|-------|
| 1   Box with underwear        | 31123 | 31124 |
| 2   Polybag without underwear | 31143 | 31144 |

| Baby Doll<br>Asian            | boy   | girl  |
|-------------------------------|-------|-------|
| 1   Box with underwear        | 31125 | 31126 |
| 2   Polybag without underwear | 31145 | 31146 |