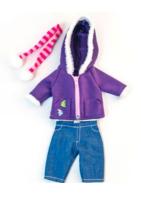

Knitted Doll Outfit 21cm Romper & hood Ref.31684

Dune Boy Set Ref.31665

Dune Girl Set Ref.31666

Forest Boy Set Ref.31667

Forest Girl Set Ref.31668

Hanger with hangtag

Sea Girl Set Ref.31670 Sea Boy Set Ref.31669