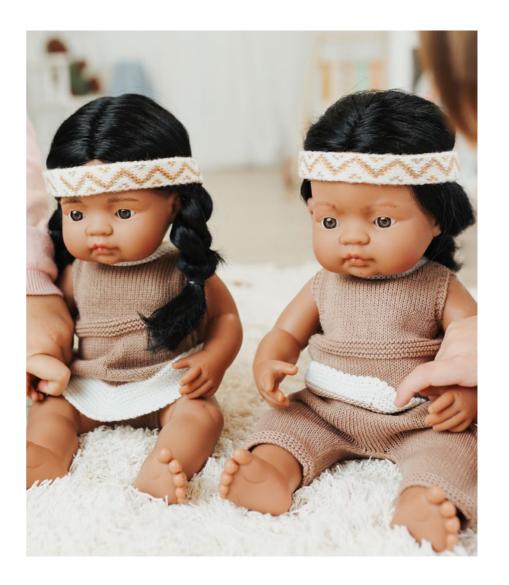

# Baby Dolls Collection 38 cm

| Baby Doll Native<br>American Boy                   | boy            |
|----------------------------------------------------|----------------|
| 1   Box with clothes 2   Polybag without underwear | 31269<br>31239 |

| Baby Doll Native<br>American Girl                  | girl           |
|----------------------------------------------------|----------------|
| 1   Box with clothes 2   Polybag without underwear | 31270<br>31240 |

2 Polybag without underwear

Knitted Native American Doll oufit Boy 38cm Ref.31569

Knitted Native American Doll oufit Girl 38cm Ref.31570

Hanger with hangtag

Knitted Pajamas 38cm Blue color **Ref.31604** 

Knitted Pajamas 38cm Linen color **Ref.31605** 