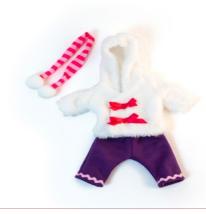

Knitted Doll Outfit 21cm Romper & hood Ref.31684

Dune Boy Set Ref.31665

Dune Girl Set Ref.31666

Forest Boy Set Ref.31667

Forest Girl Set Ref.31668

Hanger with hangtag

Sea Girl Set Ref.31670 Sea Boy Set Ref.31669