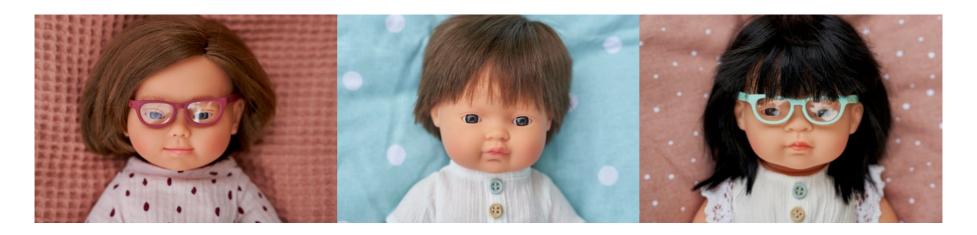

### Baby Dolls Collection 38 cm

| Baby Doll Asian Girl with Glasses                    | girl           |
|------------------------------------------------------|----------------|
| 1   Box with underwear 2   Polybag without underwear | 31113<br>31112 |

| Baby Doll Caucasian Girl with Hearing Aid               | girl           |
|---------------------------------------------------------|----------------|
| 1   Box with underwear<br>2   Polybag without underwear | 31115<br>31114 |

| Baby Doll Hispanic Boy<br>with Hearing Aid | boy   |
|--------------------------------------------|-------|
| 1   Box with underwear                     | 31117 |
| 2   Polybag without underwear              | 31116 |