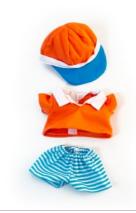

Knitted Doll Outfit 21cm Romper & hood Ref.31684

Dune Boy Set Ref.31665

Dune Girl Set Ref.31666

Forest Boy Set Ref.31667

Forest Girl Set Ref.31668

Hanger with hangtag

Sea Girl Set Ref.31670 Sea Boy Set Ref.31669