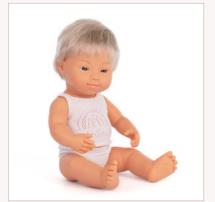

1 Box with underwear

2 Polybag without underwear

| Baby Doll Caucasian Blond with Down syndrome         | boy            |
|------------------------------------------------------|----------------|
| 1   Box with underwear 2   Polybag without underwear | 31263<br>31233 |

| Baby Doll Caucasian Blonde with Down syndrome        | girl           |
|------------------------------------------------------|----------------|
| 1   Box with underwear 2   Polybag without underwear | 31264<br>31234 |