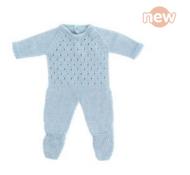

Knitted Doll Outfit 21cm Romper & hood Ref.31684

Dune Boy Set Ref.31665

Dune Girl Set Ref.31666

Forest Boy Set Ref.31667

Forest Girl Set Ref.31668

Hanger with hangtag

Sea Girl Set Ref.31670 Sea Boy Set Ref.31669