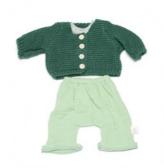

Knitted Doll Outfit 21cm Romper & hood Ref.31684

Dune Boy Set Ref.31665

Dune Girl Set Ref.31666

Forest Boy Set Ref.31667

Forest Girl Set Ref.31668

Hanger with hangtag

Sea Girl Set Ref.31670 Sea Boy Set Ref.31669