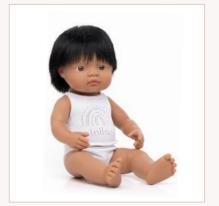

| Baby Doll<br>Hispanic         | boy   | girl  |
|-------------------------------|-------|-------|
| 1   Box with underwear        | 31357 | 31358 |
| 2   Polybag without underwear | 31037 | 31038 |

2 Polybag without underwear