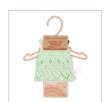

Knitted Doll Outfit 21cm Romper & hood Ref.31684

Dune Boy Set Ref.31665

Dune Girl Set Ref.31666

Forest Boy Set Ref.31667

Forest Girl Set Ref.31668

Hanger with hangtag

Sea Girl Set Ref.31670 Sea Boy Set Ref.31669