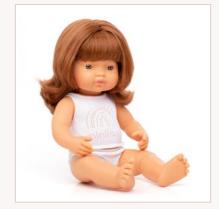

| Baby Doll Caucasian<br>Redhead Girl                  | girl           |
|------------------------------------------------------|----------------|
| 1   Box with underwear 2   Polybag without underwear | 31150<br>31050 |