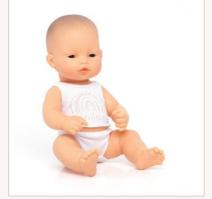

| Baby Doll<br>African          | boy   | girl  |
|-------------------------------|-------|-------|
| 1   Box with underwear        | 31123 | 31124 |
| 2   Polybag without underwear | 31143 | 31144 |

| Baby Doll<br>Asian            | boy   | girl  |
|-------------------------------|-------|-------|
| 1   Box with underwear        | 31125 | 31126 |
| 2   Polybag without underwear | 31145 | 31146 |