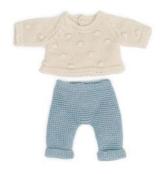

Knitted Doll Outfit 32cm Sweater & Trousers Ref.31656

Sea Boy Set Ref.31651 Sea Girl Set Ref.31652 Gender Neutral Shoes Ref.31191

Cold Weather Jumper Set Ref.31646

Cold Weather Jumper Set Ref.31645

Warm Weather Jumper Hat Set Ref.31642