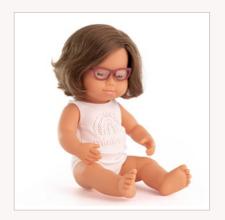

### Baby Dolls Collection 38 cm

| Baby Doll Asian Girl with Glasses                    | girl           |
|------------------------------------------------------|----------------|
| 1   Box with underwear 2   Polybag without underwear | 31113<br>31112 |