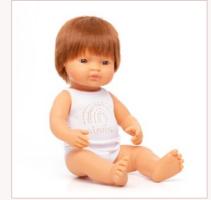

| Baby Doll Caucasian<br>Redhead Boy                   | boy            |
|------------------------------------------------------|----------------|
| 1   Box with underwear 2   Polybag without underwear | 31149<br>31049 |