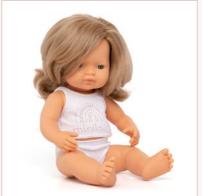

| Baby Doll Caucasian<br>Blond Boy                        | boy            |
|---------------------------------------------------------|----------------|
| 1   Box with underwear<br>2   Polybag without underwear | 31151<br>31051 |