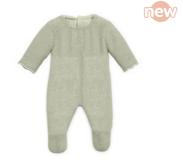

Knitted Doll Outfit 21cm Romper & hood Ref.31684

Dune Boy Set Ref.31665

Dune Girl Set Ref.31666

Forest Boy Set Ref.31667

Forest Girl Set Ref.31668

Hanger with hangtag

Sea Girl Set Ref.31670 Sea Boy Set Ref.31669