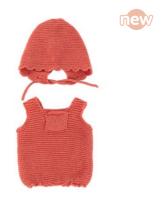

Knitted Doll Outfit 21cm Romper & hood Ref.31684

Dune Boy Set Ref.31665

Dune Girl Set Ref.31666

Forest Boy Set Ref.31667

Forest Girl Set Ref.31668

Hanger with hangtag

Sea Girl Set Ref.31670 Sea Boy Set Ref.31669