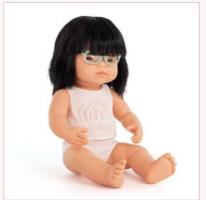

### Baby Dolls Collection 38 cm

| Baby Doll Asian Girl with Glasses                    | girl           |
|------------------------------------------------------|----------------|
| 1   Box with underwear 2   Polybag without underwear | 31113<br>31112 |