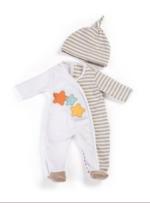

Knitted Doll Outfit 21cm Romper & hood Ref.31684

Dune Boy Set Ref.31665

Dune Girl Set Ref.31666

Forest Boy Set Ref.31667

Forest Girl Set Ref.31668

Hanger with hangtag

Sea Girl Set Ref.31670 Sea Boy Set Ref.31669