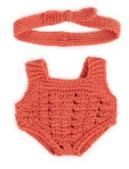

Knitted Doll Outfit 21cm Romper & hood Ref.31684

Dune Boy Set Ref.31665

Dune Girl Set Ref.31666

Forest Boy Set Ref.31667

Forest Girl Set Ref.31668

Hanger with hangtag

Sea Girl Set Ref.31670 Sea Boy Set Ref.31669