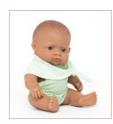

#### Baby Dolls Collection 21 cm

| Baby Doll<br>Caucasian        | boy   | girl  |
|-------------------------------|-------|-------|
| 1   Box with underwear        | 31121 | 31122 |
| 2   Polybag without underwear | 31141 | 31142 |