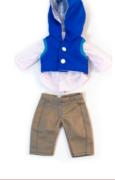

Knitted Doll Outfit 21cm Romper & hood Ref.31684

Dune Boy Set Ref.31665

Dune Girl Set Ref.31666

Forest Boy Set Ref.31667

Forest Girl Set Ref.31668

Hanger with hangtag

Sea Girl Set Ref.31670 Sea Boy Set Ref.31669