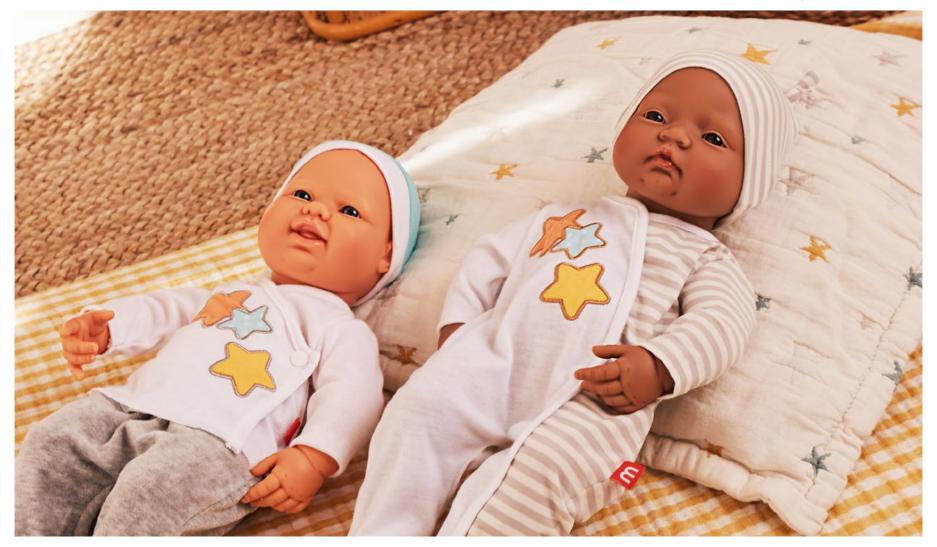

# Baby Dolls Collection 40 cm

| Newborn Baby<br>Doll African | boy   | girl  |
|------------------------------|-------|-------|
| Polybag without underwear    | 31003 | 31004 |

| Newborn Baby<br>Doll Asian | boy   | girl  |
|----------------------------|-------|-------|
| Polybag without underwear  | 31005 | 31006 |