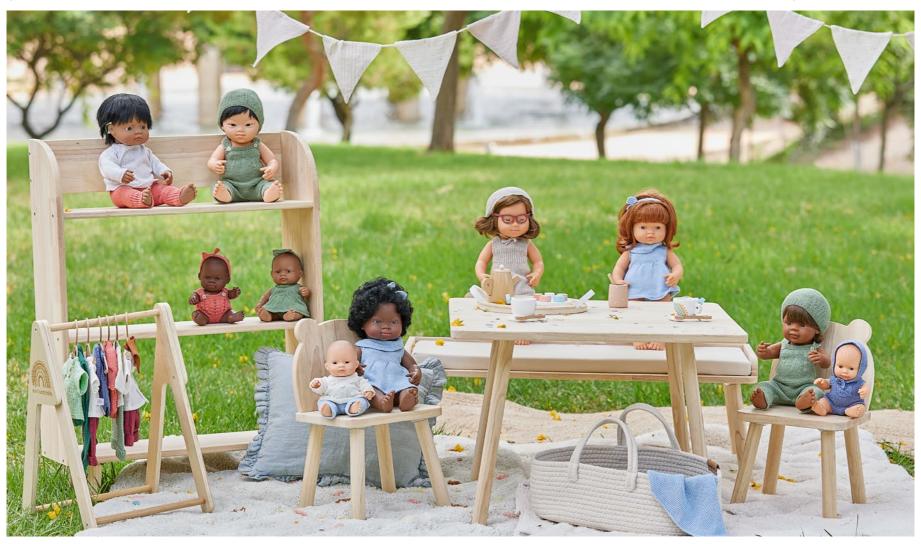

We present various ranges in different sized versions. Highlighted by well defined features to help identify the most representative origins. Their heads, arms and legs are jointed to provide them with mobility. Suitable for collective use.