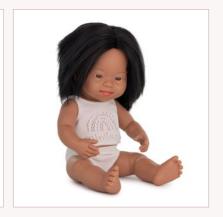

#### Baby Dolls Collection 38 cm

| Baby Doll Asian Girl with<br>Down syndrome           | girl           |
|------------------------------------------------------|----------------|
| 1   Box with underwear 2   Polybag without underwear | 31266<br>31236 |

| Baby Doll Caucasian Brunette with Down syndrome      | boy            |
|------------------------------------------------------|----------------|
| 1   Box with underwear 2   Polybag without underwear | 31170<br>31068 |

| Baby Doll Caucasian Brunette with Down syndrome      | girl           |
|------------------------------------------------------|----------------|
| 1   Box with underwear 2   Polybag without underwear | 31174<br>31088 |