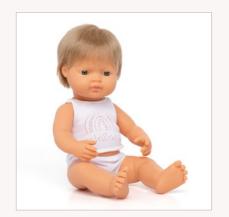

| Baby Doll Caucasian<br>Blond Boy                        | boy            |
|---------------------------------------------------------|----------------|
| 1   Box with underwear<br>2   Polybag without underwear | 31151<br>31051 |

| Baby Doll Caucasian<br>Redhead Boy                   | boy            |
|------------------------------------------------------|----------------|
| 1   Box with underwear 2   Polybag without underwear | 31149<br>31049 |