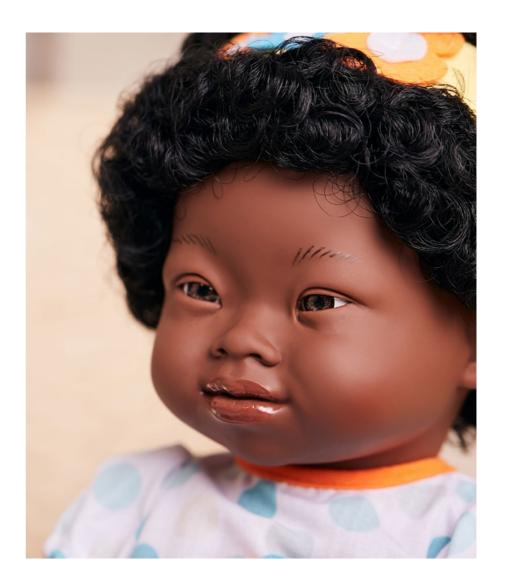

# Dolls of the world

Our Miniland Dolls collection focuses on helping little ones understand they belong in the world: by promoting inclusivity and acceptance, identifying emotions, and respecting the feelings of others; all through the fun and value of play. Available in an array of ethnicities and genders, our Dolls hope to represent the beauty of our differences, respecting every child, no matter their origin, sex, or condition. In addition, our Dolls help enhance social and cognitive abilities and enhance creativity through independent play in the classroom or at home

# Fostering empathy and tolerance

At Miniland we understand that we live in a colorful world where diversity is a constant reality. The skin color or physical features of a person don't need to be linked to any nationality or geographical area today, but in order to simplify the nomenclature of our dolls in this catalog, we will refer to them as "Caucasian", "Asian", "African" and "Hispanic", understanding that this is the origin of their ancestry and which has given rise to their characteristic phenotypic traits. Always from a perspective of respect and the desire to promote the value of tolerance towards diversity among children.

Each of our dolls is handmade in Spain. They are soft and have defined features.

They help children learn about their differences and similarities, thus encouraging empathy and their acceptance of people of any condition.