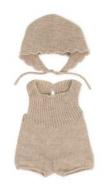

Knitted Doll Outfit 21cm Romper & hood Ref.31684

Dune Boy Set Ref.31665

Dune Girl Set Ref.31666

Forest Boy Set Ref.31667

Forest Girl Set Ref.31668

Hanger with hangtag

Sea Girl Set Ref.31670 Sea Boy Set Ref.31669