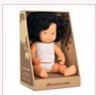

| Baby Doll Caucasian Curly<br>Black hair Girl         | girl           |
|------------------------------------------------------|----------------|
| 1   Box with underwear 2   Polybag without underwear | 31262<br>31232 |