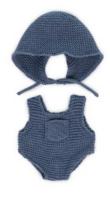

Knitted Doll Outfit 21cm Romper & hood Ref.31684

Dune Boy Set Ref.31665

Dune Girl Set Ref.31666

Forest Boy Set Ref.31667

Forest Girl Set Ref.31668

Hanger with hangtag

Sea Girl Set Ref.31670 Sea Boy Set Ref.31669