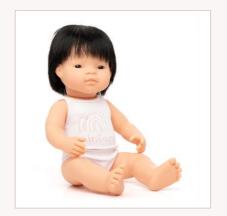

| Baby Doll<br>African          | boy   | girl  |
|-------------------------------|-------|-------|
| 1   Box with underwear        | 31123 | 31124 |
| 2   Polybag without underwear | 31143 | 31144 |

| Baby Doll<br>Asian            | boy   | girl  |
|-------------------------------|-------|-------|
| 1   Box with underwear        | 31125 | 31126 |
| 2   Polybag without underwear | 31145 | 31146 |