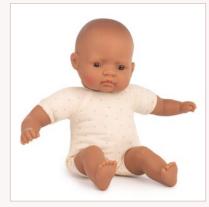

| Baby Doll<br>Hispanic         | boy   | girl  |
|-------------------------------|-------|-------|
| 1   Box with underwear        | 31127 | 31128 |
| 2   Polybag without underwear | 31147 | 31148 |

2 Polybag without underwear

| Baby Doll<br>Hispanic         | boy   | girl  |
|-------------------------------|-------|-------|
| 1   Box with underwear        | 31357 | 31358 |
| 2   Polybag without underwear | 31037 | 31038 |

2 Polybag without underwear