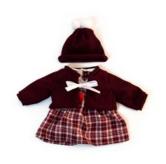

Knitted Doll Outfit 21cm Romper & hood Ref.31684

Dune Boy Set Ref.31665

Dune Girl Set Ref.31666

Forest Boy Set Ref.31667

Forest Girl Set Ref.31668

Hanger with hangtag

Sea Girl Set Ref.31670 Sea Boy Set Ref.31669