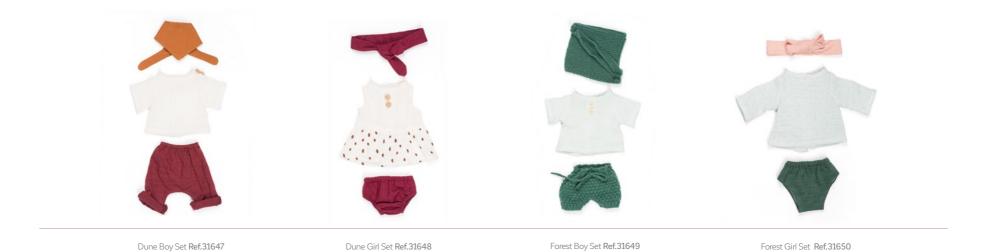

Dune Boy Set Ref.31563

Dune Girl Set Ref.31564

Forest Boy Set Ref.31565

Forest Girl Set Ref.31566

Hanger with hangtag

Sea Boy Set Ref.31567

Sea Girl Set Ref.31568

Gender Neutral Shoes Ref.31192