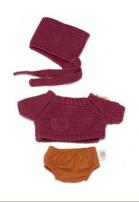

Knitted Doll Outfit 21cm Romper & hood Ref.31684

Dune Boy Set Ref.31665

Dune Girl Set Ref.31666

Forest Boy Set Ref.31667

Forest Girl Set Ref.31668

Hanger with hangtag

Sea Girl Set Ref.31670 Sea Boy Set Ref.31669