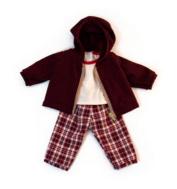

Knitted Doll Outfit 21cm Romper & hood Ref.31684

Dune Boy Set Ref.31665

Dune Girl Set Ref.31666

Forest Boy Set Ref.31667

Forest Girl Set Ref.31668

Hanger with hangtag

Sea Girl Set Ref.31670 Sea Boy Set Ref.31669