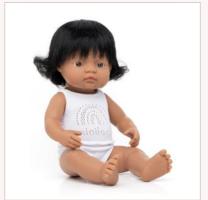

#### Baby Dolls Collection 21 cm

| Baby Doll<br>Caucasian        | boy   | girl  |
|-------------------------------|-------|-------|
| 1   Box with underwear        | 31121 | 31122 |
| 2   Polybag without underwear | 31141 | 31142 |