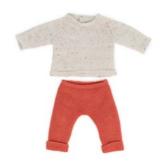

Knitted Doll Outfit 38cm Dress & Headband Ref.31687

Hanger with hangtag

Knitted Doll Outfit 38cm Overall & Beanie Hat **Ref.31689** 

Knitted Doll Outfit 38cm Sweater & Trousers Ref.31690

Hanger with hangtag