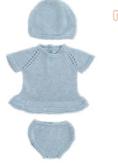

Gender Neutral Shoes Ref.31190

Warm Weather Polo Set 21 cm Ref.31681

Cold Weather Jacket Set 21 cm Ref.31678

Cold Weather Sweatshirt Set 21 cm Ref.31677

Hanger with hangtag

Mild Weather Flower Set 21 cm Ref.31680