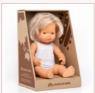

#### Baby Dolls Collection 21 cm

| Baby Doll<br>Caucasian        | boy   | girl  |
|-------------------------------|-------|-------|
| 1   Box with underwear        | 31121 | 31122 |
| 2   Polybag without underwear | 31141 | 31142 |