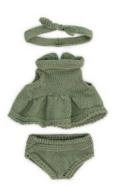

Knitted Doll Outfit 21cm Romper & hood Ref.31684

Dune Boy Set Ref.31665

Dune Girl Set Ref.31666

Forest Boy Set Ref.31667

Forest Girl Set Ref.31668

Hanger with hangtag

Sea Girl Set Ref.31670 Sea Boy Set Ref.31669