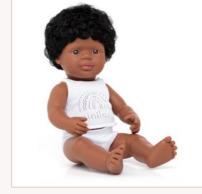

| Baby Doll<br>African          | boy   | girl  |
|-------------------------------|-------|-------|
| 1   Box with underwear        | 31123 | 31124 |
| 2   Polybag without underwear | 31143 | 31144 |

| Baby Doll<br>Asian            | boy   | girl  |
|-------------------------------|-------|-------|
| 1   Box with underwear        | 31125 | 31126 |
| 2   Polybag without underwear | 31145 | 31146 |