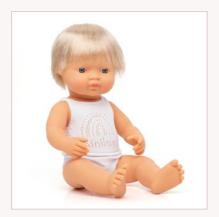

| Baby Doll Caucasian<br>Blond Girl                    | girl           |
|------------------------------------------------------|----------------|
| 1   Box with underwear 2   Polybag without underwear | 31152<br>31052 |