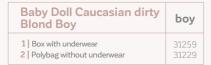

### Baby Dolls Collection 38 cm

| Baby Doll Caucasian dirty<br>Blonde Girl             | girl           |
|------------------------------------------------------|----------------|
| 1   Box with underwear 2   Polybag without underwear | 31260<br>31230 |