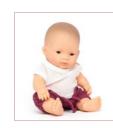

#### Baby Dolls Collection 21 cm

| Baby Doll<br>Caucasian        | boy   | girl  |
|-------------------------------|-------|-------|
| 1   Box with underwear        | 31121 | 31122 |
| 2   Polybag without underwear | 31141 | 31142 |