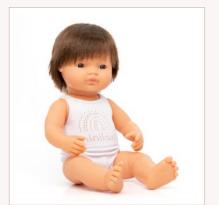

# Baby Dolls Collection 38 cm

| Baby Doll Native<br>American Boy                   | boy            |
|----------------------------------------------------|----------------|
| 1   Box with clothes 2   Polybag without underwear | 31269<br>31239 |

| Baby Doll Native<br>American Girl                  | girl           |
|----------------------------------------------------|----------------|
| 1   Box with clothes 2   Polybag without underwear | 31270<br>31240 |