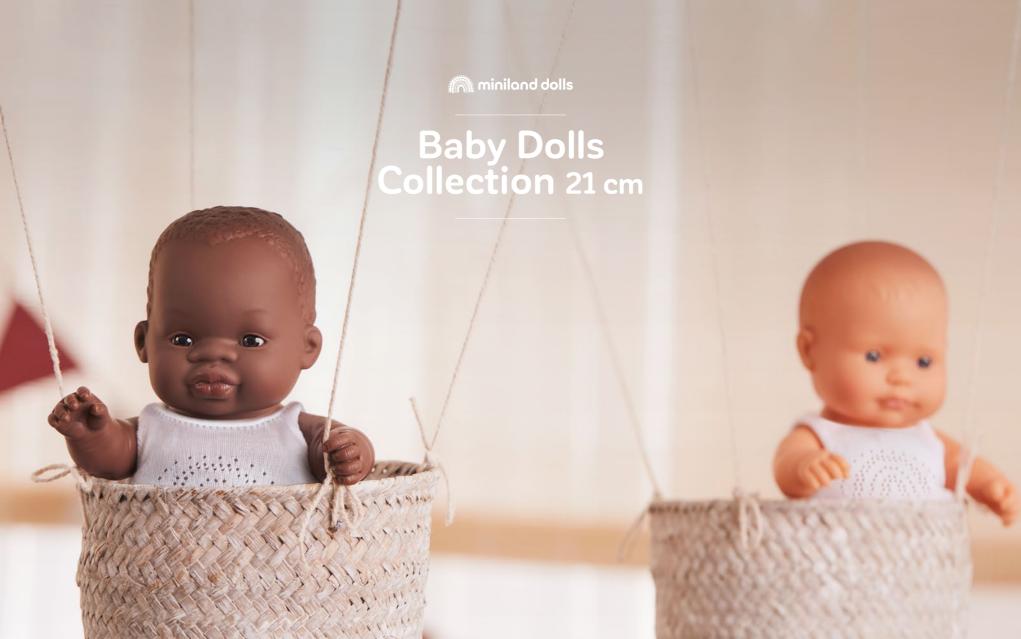

#### Baby Dolls Collection 21 cm

| Baby Doll<br>Caucasian        | boy   | girl  |
|-------------------------------|-------|-------|
| 1   Box with underwear        | 31121 | 31122 |
| 2   Polybag without underwear | 31141 | 31142 |

| Baby Doll<br>African          | boy   | girl  |
|-------------------------------|-------|-------|
| 1   Box with underwear        | 31123 | 31124 |
| 2   Polybag without underwear | 31143 | 31144 |

| Baby Doll<br>Asian            | boy   | girl  |
|-------------------------------|-------|-------|
| 1   Box with underwear        | 31125 | 31126 |
| 2   Polybag without underwear | 31145 | 31146 |

| Baby Doll<br>Hispanic         | boy   | girl  |
|-------------------------------|-------|-------|
| 1   Box with underwear        | 31127 | 31128 |
| 2   Polybag without underwear | 31147 | 31148 |

2 Polybag without underwear