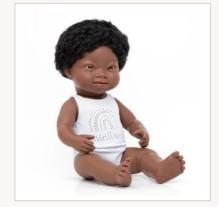

| Baby Doll African Boy with Down syndrome             | boy            |
|------------------------------------------------------|----------------|
| 1   Box with underwear 2   Polybag without underwear | 31175<br>31089 |

| Baby Doll African Girl with Down syndrome            | girl           |
|------------------------------------------------------|----------------|
| 1   Box with underwear 2   Polybag without underwear | 31171<br>31069 |