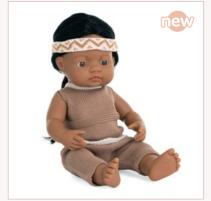

# Baby Dolls Collection 38 cm

| Baby Doll Native<br>American Boy                   | boy            |
|----------------------------------------------------|----------------|
| 1   Box with clothes 2   Polybag without underwear | 31269<br>31239 |