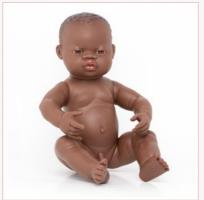

# Baby Dolls Collection 40 cm

| Newborn Baby<br>Doll African | boy   | girl  |
|------------------------------|-------|-------|
| Polybag without underwear    | 31003 | 31004 |

| Newborn Baby<br>Doll Asian | boy   | girl  |
|----------------------------|-------|-------|
| Polybag without underwear  | 31005 | 31006 |