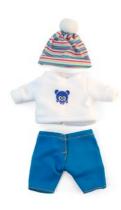

Knitted Doll Outfit 32cm Sweater & Trousers Ref.31656

Sea Boy Set Ref.31651 Sea Girl Set Ref.31652 Gender Neutral Shoes Ref.31191

Cold Weather Jumper Set Ref.31646

Cold Weather Jumper Set Ref.31645

Warm Weather Jumper Hat Set Ref.31642

Warm Weather Jumper Cap Set Ref.31641

Hanger with hangtag

Mild Weather Hat Set Ref.31640

Mild Weather Navy Set Ref.31639

Cold Weath. White Fur Set Ref.31638

Cold Weath. Purple Fleece Ref.31637

Hanger with hangtag