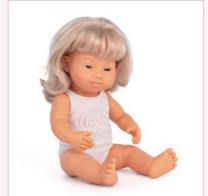

| Baby Doll Caucasian Brunette with Down syndrome      | boy            |
|------------------------------------------------------|----------------|
| 1   Box with underwear 2   Polybag without underwear | 31170<br>31068 |

| Baby Doll Caucasian Brunette with Down syndrome      | girl           |
|------------------------------------------------------|----------------|
| 1   Box with underwear 2   Polybag without underwear | 31174<br>31088 |

1 Box with underwear

2 Polybag without underwear

| Baby Doll Caucasian Blond with Down syndrome         | boy            |
|------------------------------------------------------|----------------|
| 1   Box with underwear 2   Polybag without underwear | 31263<br>31233 |

| Baby Doll Caucasian Blonde with Down syndrome        | girl           |
|------------------------------------------------------|----------------|
| 1   Box with underwear 2   Polybag without underwear | 31264<br>31234 |