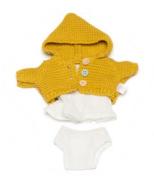

Knitted Doll Outfit 21cm Romper & hood Ref.31684

Dune Boy Set Ref.31665

Dune Girl Set Ref.31666

Forest Boy Set Ref.31667

Forest Girl Set Ref.31668

Hanger with hangtag

Sea Girl Set Ref.31670 Sea Boy Set Ref.31669