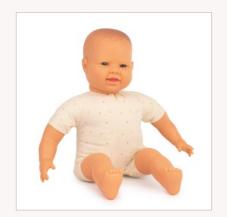

#### Baby Dolls Collection 21 cm

| Baby Doll<br>Caucasian        | boy   | girl  |
|-------------------------------|-------|-------|
| 1   Box with underwear        | 31121 | 31122 |
| 2   Polybag without underwear | 31141 | 31142 |