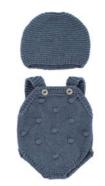

Knitted Doll Outfit 21cm Romper & hood Ref.31684

Dune Boy Set Ref.31665

Dune Girl Set Ref.31666

Forest Boy Set Ref.31667

Forest Girl Set Ref.31668

Hanger with hangtag

Sea Girl Set Ref.31670 Sea Boy Set Ref.31669