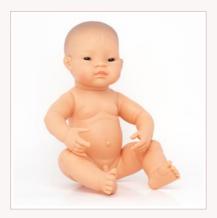

# Baby Dolls Collection 40 cm

| Newborn Baby<br>Doll African | boy   | girl  |
|------------------------------|-------|-------|
| Polybag without underwear    | 31003 | 31004 |

| Newborn Baby<br>Doll Asian | boy   | girl  |
|----------------------------|-------|-------|
| Polybag without underwear  | 31005 | 31006 |

| Newborn Baby<br>Doll Hispanic | boy   | girl  |
|-------------------------------|-------|-------|
| Polybag without underwear     | 31007 | 31008 |

Polybag without underwear