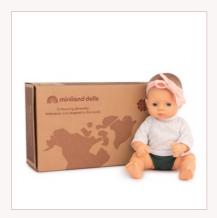

# Baby Dolls Collection 32 cm

| Baby Doll<br>Caucasian        | boy   | girl  |
|-------------------------------|-------|-------|
| 1   Box with underwear        | 31351 | 31352 |
| 2   Polybag without underwear | 31031 | 31032 |

| Baby Doll<br>African          | boy   | girl  |
|-------------------------------|-------|-------|
| 1   Box with underwear        | 31353 | 31354 |
| 2   Polybag without underwear | 31033 | 31034 |

| Baby Doll<br>Asian            | boy   | girl  |
|-------------------------------|-------|-------|
| 1   Box with underwear        | 31355 | 31356 |
| 2   Polybag without underwear | 31035 | 31036 |

| Baby Doll<br>Hispanic         | boy   | girl  |
|-------------------------------|-------|-------|
| 1   Box with underwear        | 31357 | 31358 |
| 2   Polybag without underwear | 31037 | 31038 |

2 Polybag without underwear