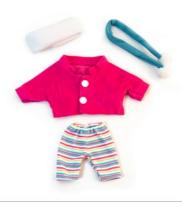

Knitted Doll Outfit 21cm Romper & hood Ref.31684

Dune Boy Set Ref.31665

Dune Girl Set Ref.31666

Forest Boy Set Ref.31667

Forest Girl Set Ref.31668

Hanger with hangtag

Sea Girl Set Ref.31670 Sea Boy Set Ref.31669