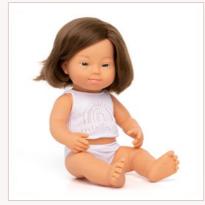

| Baby Doll Caucasian Brunette with Down syndrome      | boy            |
|------------------------------------------------------|----------------|
| 1   Box with underwear 2   Polybag without underwear | 31170<br>31068 |

| Baby Doll Caucasian Brunette with Down syndrome      | girl           |
|------------------------------------------------------|----------------|
| 1   Box with underwear 2   Polybag without underwear | 31174<br>31088 |