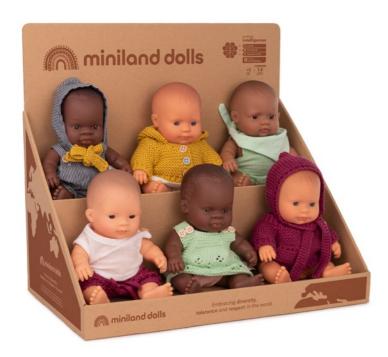

#### **Display Dolls 21cm**

Display Dolls Ref.31300

\* Set 6 Dolls 21cm dressed for display Ref.31347

Caucasian boy doll dressed Ref.31341

Caucasian girl doll dressed Ref.31342

African boy doll dressed Ref.31343

African girl doll dressed Ref.31344

Asian girl doll dressed Ref.31345

Hispanic boy doll dressed Ref.31346