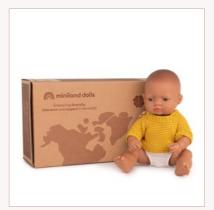

# Baby Dolls Collection 32 cm

| Baby Doll<br>Caucasian        | boy   | girl  |
|-------------------------------|-------|-------|
| 1   Box with underwear        | 31351 | 31352 |
| 2   Polybag without underwear | 31031 | 31032 |

| Baby Doll<br>African          | boy   | girl  |
|-------------------------------|-------|-------|
| 1   Box with underwear        | 31353 | 31354 |
| 2   Polybag without underwear | 31033 | 31034 |

| Baby Doll<br>Asian            | boy   | girl  |
|-------------------------------|-------|-------|
| 1   Box with underwear        | 31355 | 31356 |
| 2   Polybag without underwear | 31035 | 31036 |

| Baby Doll<br>Hispanic         | boy   | girl  |
|-------------------------------|-------|-------|
| 1   Box with underwear        | 31357 | 31358 |
| 2   Polybag without underwear | 31037 | 31038 |

2 Polybag without underwear