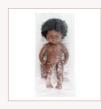

#### Soft Body Dolls 32 cm

| African Soft<br>Body Doll | unisex |
|---------------------------|--------|
| 1   In box                | 31364  |
| 2   In Polybag            | 31363  |

| Asian Soft<br>Body Doll      | unisex         |
|------------------------------|----------------|
| 1   In box<br>2   In Polybag | 31366<br>31365 |