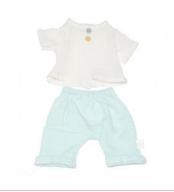

Gender Neutral Shoes Ref.31190

Warm Weather Polo Set 21 cm Ref.31681

Cold Weather Jacket Set 21 cm Ref.31678

Cold Weather Sweatshirt Set 21 cm Ref.31677

Hanger with hangtag

Mild Weather Flower Set 21 cm Ref.31680