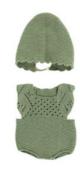

Knitted Doll Outfit 21cm Romper & hood Ref.31684

Dune Boy Set Ref.31665

Dune Girl Set Ref.31666

Forest Boy Set Ref.31667

Forest Girl Set Ref.31668

Hanger with hangtag

Sea Girl Set Ref.31670 Sea Boy Set Ref.31669