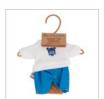

Dune Boy Set Ref.31563

Dune Girl Set Ref.31564

Forest Boy Set Ref.31565

Forest Girl Set Ref.31566

Hanger with hangtag

Sea Boy Set Ref.31567

Sea Girl Set Ref.31568

Gender Neutral Shoes Ref.31192