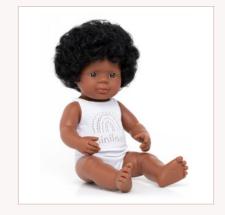

| Baby Doll<br>African          | boy   | girl  |
|-------------------------------|-------|-------|
| 1   Box with underwear        | 31123 | 31124 |
| 2   Polybag without underwear | 31143 | 31144 |

| Baby Doll<br>Asian            | boy   | girl  |
|-------------------------------|-------|-------|
| 1   Box with underwear        | 31125 | 31126 |
| 2   Polybag without underwear | 31145 | 31146 |