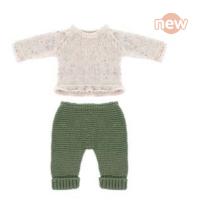

Knitted Doll Outfit 38cm Dress & Headband Ref.31687

Hanger with hangtag

Knitted Doll Outfit 38cm Overall & Beanie Hat **Ref.31689** 

Knitted Doll Outfit 38cm Sweater & Trousers Ref.31690

Hanger with hangtag