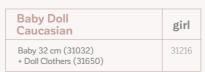

# Baby Dolls Collection 32 cm

| Baby Doll<br>Caucasian        | boy   | girl  |
|-------------------------------|-------|-------|
| 1   Box with underwear        | 31351 | 31352 |
| 2   Polybag without underwear | 31031 | 31032 |