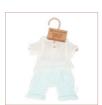

Gender Neutral Shoes Ref.31190

Warm Weather Polo Set 21 cm Ref.31681

Cold Weather Jacket Set 21 cm Ref.31678

Cold Weather Sweatshirt Set 21 cm Ref.31677

Hanger with hangtag

Mild Weather Flower Set 21 cm Ref.31680