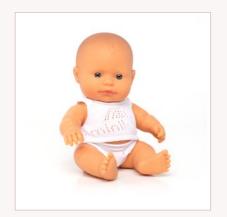

#### Baby Dolls Collection 21 cm

| Baby Doll<br>Caucasian        | boy   | girl  |
|-------------------------------|-------|-------|
| 1   Box with underwear        | 31121 | 31122 |
| 2   Polybag without underwear | 31141 | 31142 |