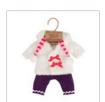

Knitted Doll Outfit 21cm Romper & hood Ref.31684

Dune Boy Set Ref.31665

Dune Girl Set Ref.31666

Forest Boy Set Ref.31667

Forest Girl Set Ref.31668

Hanger with hangtag

Sea Girl Set Ref.31670 Sea Boy Set Ref.31669