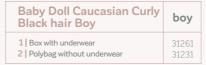

| Baby Doll Caucasian Curly<br>Black hair Girl         | girl           |
|------------------------------------------------------|----------------|
| 1   Box with underwear 2   Polybag without underwear | 31262<br>31232 |