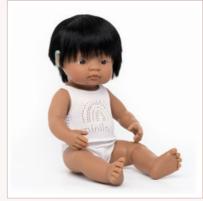

| Baby Doll<br>African          | boy   | girl  |
|-------------------------------|-------|-------|
| 1   Box with underwear        | 31123 | 31124 |
| 2   Polybag without underwear | 31143 | 31144 |

| Baby Doll<br>Asian            | boy   | girl  |
|-------------------------------|-------|-------|
| 1   Box with underwear        | 31125 | 31126 |
| 2   Polybag without underwear | 31145 | 31146 |