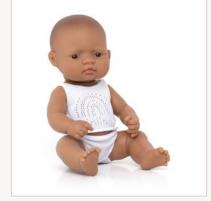

| Baby Doll<br>Hispanic         | boy   | girl  |
|-------------------------------|-------|-------|
| 1   Box with underwear        | 31127 | 31128 |
| 2   Polybag without underwear | 31147 | 31148 |

2 Polybag without underwear