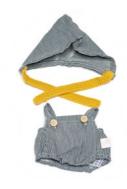

Knitted Doll Outfit 21cm Romper & hood Ref.31684

Dune Boy Set Ref.31665

Dune Girl Set Ref.31666

Forest Boy Set Ref.31667

Forest Girl Set Ref.31668

Hanger with hangtag

Sea Girl Set Ref.31670 Sea Boy Set Ref.31669