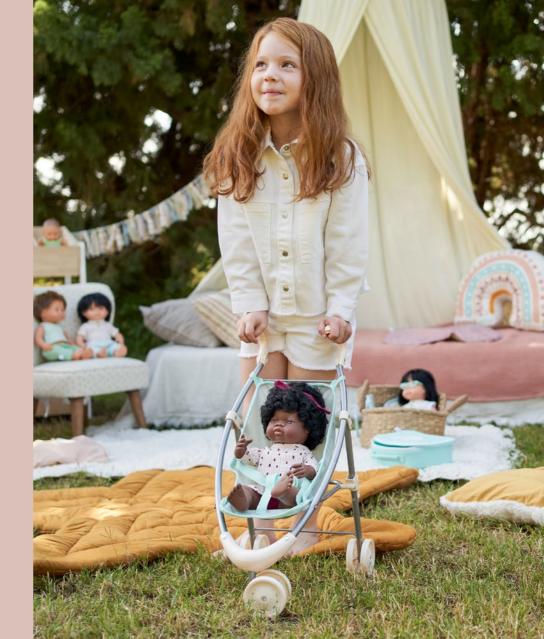

# Dolls of the world

Our Miniland Dolls collection focuses on helping little ones understand they belong in the world: by promoting inclusivity and acceptance, identifying emotions, and respecting the feelings of others; all through the fun and value of play. Available in an array of ethnicities and genders, our Dolls hope to represent the beauty of our differences, respecting every child, no matter their origin, sex, or condition. In addition, our Dolls help enhance social and cognitive abilities and enhance creativity through independent play in the classroom or at home

We want to contribute to a world that is more open, inclusive and tolerant towards diversity

By promoting empathy and accepting people of any origin, gender or condition.

Each of our dolls is handmade in Spain. They are soft and have defined features.

They help children learn about their differences and similarities, thus encouraging empathy and their acceptance of people of any condition.

We present various ranges in different sized versions. Highlighted by well defined features to help identify the most representative origins. Their heads, arms and legs are jointed to provide them with mobility. Suitable for collective use.