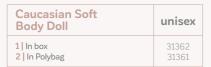

#### Soft Body Dolls 32 cm

| African Soft<br>Body Doll | unisex |
|---------------------------|--------|
| 1   In box                | 31364  |
| 2   In Polybag            | 31363  |

| Asian Soft<br>Body Doll      | unisex         |
|------------------------------|----------------|
| 1   In box<br>2   In Polybag | 31366<br>31365 |