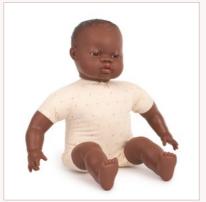

#### Soft Body Dolls 32 cm

| African Soft<br>Body Doll | unisex |
|---------------------------|--------|
| 1   In box                | 31364  |
| 2   In Polybag            | 31363  |

| Asian Soft<br>Body Doll      | unisex         |
|------------------------------|----------------|
| 1   In box<br>2   In Polybag | 31366<br>31365 |