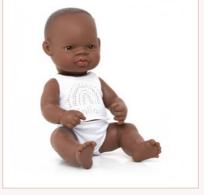

| Baby Doll<br>African          | boy   | girl  |
|-------------------------------|-------|-------|
| 1   Box with underwear        | 31123 | 31124 |
| 2   Polybag without underwear | 31143 | 31144 |

| Baby Doll<br>Asian            | boy   | girl  |
|-------------------------------|-------|-------|
| 1   Box with underwear        | 31125 | 31126 |
| 2   Polybag without underwear | 31145 | 31146 |