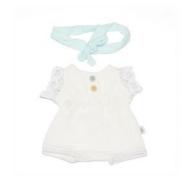

Knitted Doll Outfit 38cm Dress & Headband Ref.31687

Hanger with hangtag

Knitted Doll Outfit 38cm Overall & Beanie Hat **Ref.31689** 

Knitted Doll Outfit 38cm Sweater & Trousers Ref.31690

Hanger with hangtag