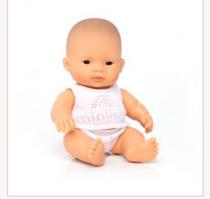

| Baby Doll<br>African          | boy   | girl  |
|-------------------------------|-------|-------|
| 1   Box with underwear        | 31123 | 31124 |
| 2   Polybag without underwear | 31143 | 31144 |

| Baby Doll<br>Asian            | boy   | girl  |
|-------------------------------|-------|-------|
| 1   Box with underwear        | 31125 | 31126 |
| 2   Polybag without underwear | 31145 | 31146 |