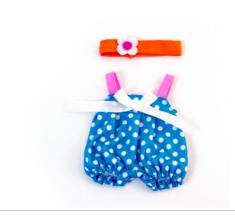

Gender Neutral Shoes Ref.31190

Warm Weather Polo Set 21 cm Ref.31681

Cold Weather Jacket Set 21 cm Ref.31678

Cold Weather Sweatshirt Set 21 cm Ref.31677

Hanger with hangtag

Mild Weather Flower Set 21 cm Ref.31680