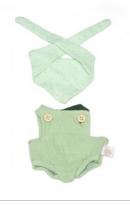

Knitted Doll Outfit 21cm Romper & hood Ref.31684

Dune Boy Set Ref.31665

Dune Girl Set Ref.31666

Forest Boy Set Ref.31667

Forest Girl Set Ref.31668

Hanger with hangtag

Sea Girl Set Ref.31670 Sea Boy Set Ref.31669