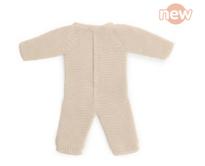

Knitted Doll Outfit 21cm Romper & hood Ref.31684

Dune Boy Set Ref.31665

Dune Girl Set Ref.31666

Forest Boy Set Ref.31667

Forest Girl Set Ref.31668

Hanger with hangtag

Sea Girl Set Ref.31670 Sea Boy Set Ref.31669