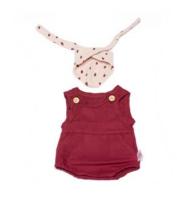

Knitted Doll Outfit 21cm Romper & hood Ref.31684

Dune Boy Set Ref.31665

Dune Girl Set Ref.31666

Forest Boy Set Ref.31667

Forest Girl Set Ref.31668

Hanger with hangtag

Sea Girl Set Ref.31670 Sea Boy Set Ref.31669