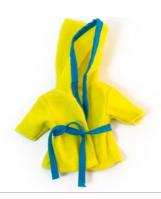

Mild Weather Jean Set 21 cm Ref.31679

Raincoat + Boots Ref.31676 Bathrobe Ref.31675 Underwear Ref.31696