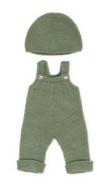

Dune Boy Set Ref.31563

Dune Girl Set Ref.31564

Forest Boy Set Ref.31565

Forest Girl Set Ref.31566

Hanger with hangtag

Sea Boy Set Ref.31567

Sea Girl Set Ref.31568

Gender Neutral Shoes Ref.31192