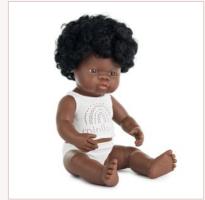

| Baby Doll<br>African          | boy   | girl  |
|-------------------------------|-------|-------|
| 1   Box with underwear        | 31123 | 31124 |
| 2   Polybag without underwear | 31143 | 31144 |

| Baby Doll<br>Asian            | boy   | girl  |
|-------------------------------|-------|-------|
| 1   Box with underwear        | 31125 | 31126 |
| 2   Polybag without underwear | 31145 | 31146 |