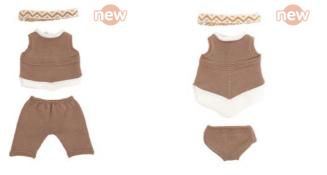

2 Polybag without underwear

Knitted Native American Doll oufit Boy 38cm Ref.31569

Knitted Native American Doll oufit Girl 38cm Ref.31570

Hanger with hangtag

Knitted Pajamas 38cm Blue color **Ref.31604** 

Knitted Pajamas 38cm Linen color **Ref.31605** 