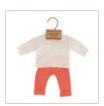

Knitted Doll Outfit 21cm Romper & hood Ref.31684

Dune Boy Set Ref.31665

Dune Girl Set Ref.31666

Forest Boy Set Ref.31667

Forest Girl Set Ref.31668

Hanger with hangtag

Sea Girl Set Ref.31670 Sea Boy Set Ref.31669