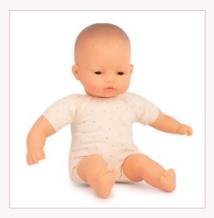

#### Baby Dolls Collection 21 cm

| Baby Doll<br>Caucasian        | boy   | girl  |
|-------------------------------|-------|-------|
| 1   Box with underwear        | 31121 | 31122 |
| 2   Polybag without underwear | 31141 | 31142 |

| Baby Doll<br>African          | boy   | girl  |
|-------------------------------|-------|-------|
| 1   Box with underwear        | 31123 | 31124 |
| 2   Polybag without underwear | 31143 | 31144 |

| Baby Doll<br>Asian            | boy   | girl  |
|-------------------------------|-------|-------|
| 1   Box with underwear        | 31125 | 31126 |
| 2   Polybag without underwear | 31145 | 31146 |