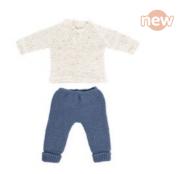

Knitted Doll Outfit 21cm Romper & hood Ref.31684

Dune Boy Set Ref.31665

Dune Girl Set Ref.31666

Forest Boy Set Ref.31667

Forest Girl Set Ref.31668

Hanger with hangtag

Sea Girl Set Ref.31670 Sea Boy Set Ref.31669