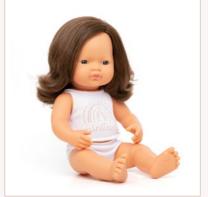

### Baby Dolls Collection 38 cm

| Baby Doll Caucasian dirty<br>Blonde Girl             | girl           |
|------------------------------------------------------|----------------|
| 1   Box with underwear 2   Polybag without underwear | 31260<br>31230 |