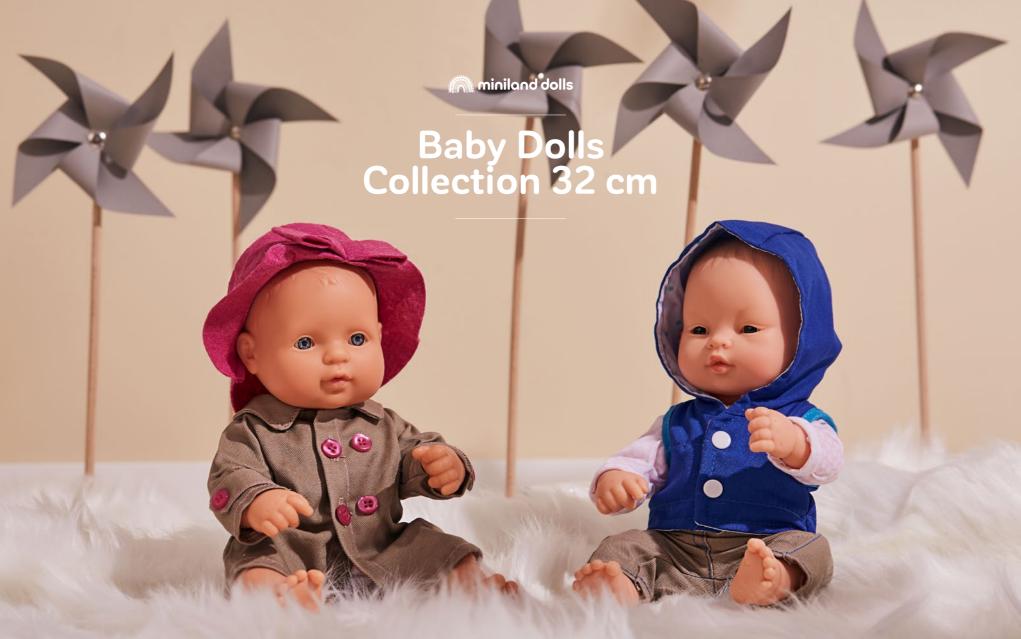

# Baby Dolls Collection 32 cm

| Baby Doll<br>Caucasian        | boy   | girl  |
|-------------------------------|-------|-------|
| 1   Box with underwear        | 31351 | 31352 |
| 2   Polybag without underwear | 31031 | 31032 |